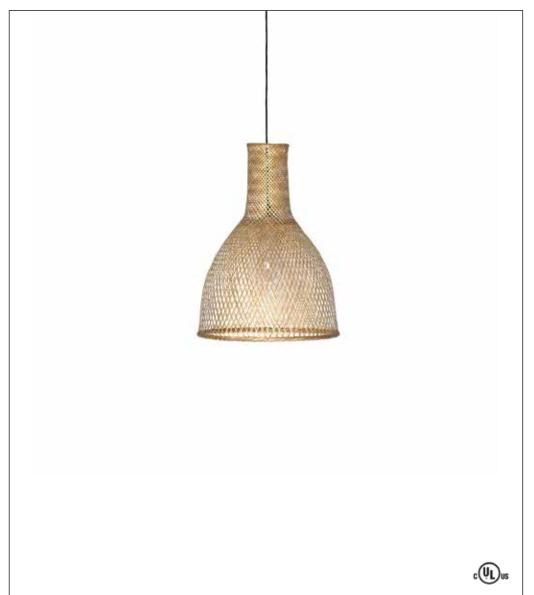

## Bamboo M3 Pendant

Design by: Ay Lin Heinen & Nelson Sepulveda

What's in a name? This moody debate began by Shakespeare in his tale of the star-crossed lovers Romeo and Juliet has no relevance with Ay Illuminate's Bamboo M3 pendant. The natural braided bamboo encompassing the shade of this fixture, in Global Lighting's Ethos Collection, means by any other name it would not declare itself so luminously.

## Shade color

1 x 10W

Dimensions

Height 18.75" x Width 14"