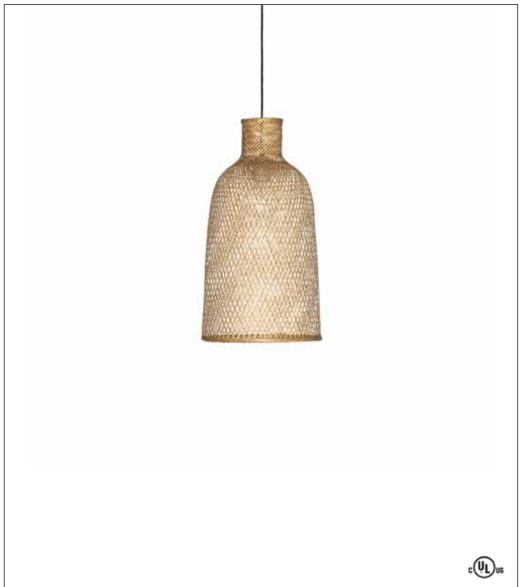

## Bamboo M2 Pendant

Design by: Ay Lin Heinen & Nelson Sepulveda

What's in a name? This moody debate began by Shakespeare in his tale of the star-crossed lovers Romeo and Juliet has no relevance with Ay Illuminate's Bamboo M2 pendant. The natural braided bamboo encompassing the shade of this fixture, in Global Lighting's Ethos Collection, means by any other name it would not declare itself so luminously.

## Shade color

LED 1 x 10W

**Dimensions** Height 22" x Width 12"