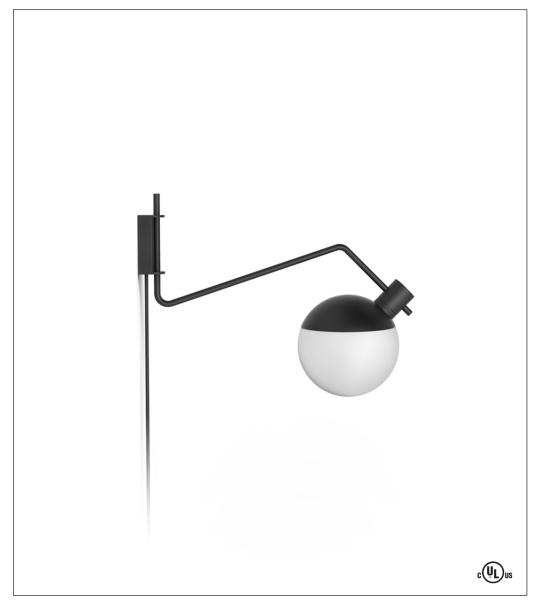

# Baluna Wall Medium

A modern and technical interpretation of a classic form, the Baluna Wall Medium light by Grupa is a sculpture of wonder. Made by master craftsmen, every element has been carefully designed and manufactured to illuminate performance and style. The powder-coated steel body is shaped, welded and assembled by hand. A triple coated, handblown opal glass diffuser rotates around its axis indefinitely. Dimming can be achieved using the cord switch or a wall dimmer if hardwired.

## Shade

Black

Design by: Filip Despot, Ivana Pavic & Tihana Taraba

Global Lighting

 $hello@globallighting.com \mid www.globallighting.com$