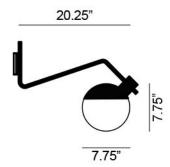

# Baluna Wall Medium

A modern and technical interpretation of a classic form, the Baluna Wall Medium light by Grupa is a sculpture of wonder. Made by master craftsmen, every element has been carefully designed and manufactured to illuminate performance and style. The powder-coated steel body is shaped, welded and assembled by hand. A triple coated, handblown opal glass diffuser rotates around its axis indefinitely. Dimming can be achieved using the cord switch or a wall dimmer if hardwired.

# Model

BA-W-M

Dimming: Yes, with cord switch or wall dimmer. No dimming switch on fixture.