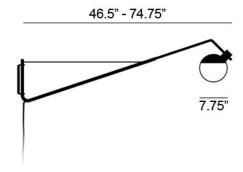

## Baluna Wall Long

of a classic form, the Baluna Wall Long light by Grupa is a sculpture of wonder. Made by master craftsmen, every element has been carefully designed and manufactured to illuminate performance and style. The powder-coated steel body is shaped, welded and assembled by hand. A triple coated, handblown opal glass diffuser rotates around its axis indefinitely. Dimming can be achieved using the cord switch.