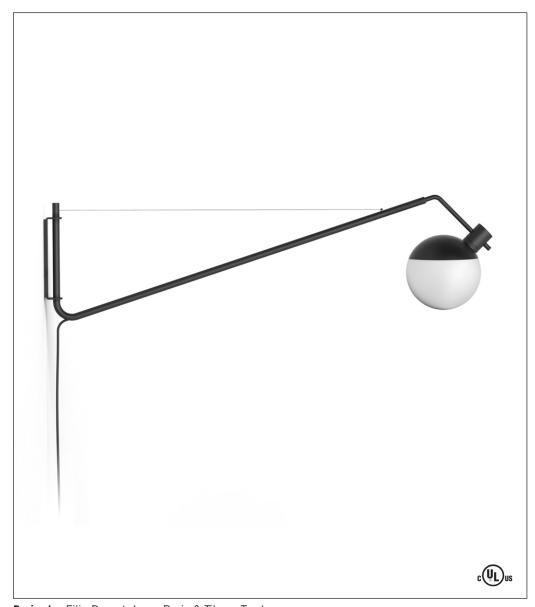

## Baluna Wall Long

of a classic form, the Baluna Wall Long light by Grupa is a sculpture of wonder. Made by master craftsmen, every element has been carefully designed and manufactured to illuminate performance and style. The powder-coated steel body is shaped, welded and assembled by hand. A triple coated, handblown opal glass diffuser rotates around its axis indefinitely. Dimming can be achieved using the cord switch.

#### Shade

Black

Design by: Filip Despot, Ivana Pavic & Tihana Taraba

Global Lighting

hello@globallighting.com | www.globallighting.com