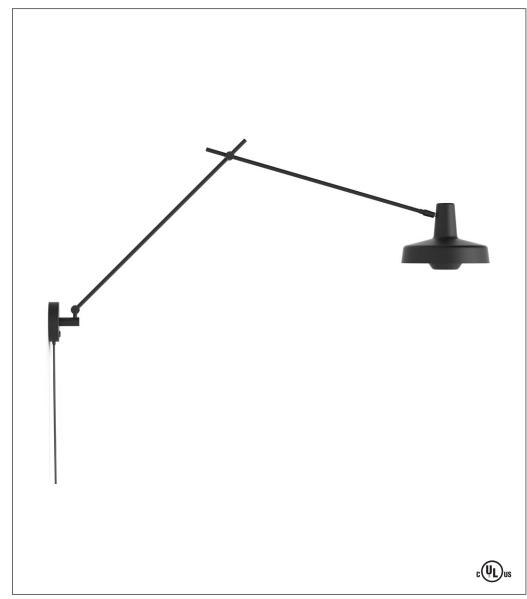

## Arigato Wall Long with Cable

Design by: Filip Despot, Ivana Pavic & Tihana Taraba

The Arigato family of fixtures has appreciation built into its very DNA given its name means thank you in Japanese. According to its design team, Tihana Taraba, Ivana Pavic and Filip Despot of Grupa Products, this was intentional, as they meant for the simple design to express a humble gesture of gratitude through its minimalist profile. But the trio took anything but an unassertive tack when designing them, as the patented joinery on each fixture has gone through such a rigorous process it simply won't wear out, as is often the case with the joints on mere mortal task-lights. The Arigato Long wall with cable light is available in black and white.

## **Dimensions**

Base: 3.25" Base Arm: 21.5" Shade Arm: 21.5" Shade Width: 9"

Global Lighting