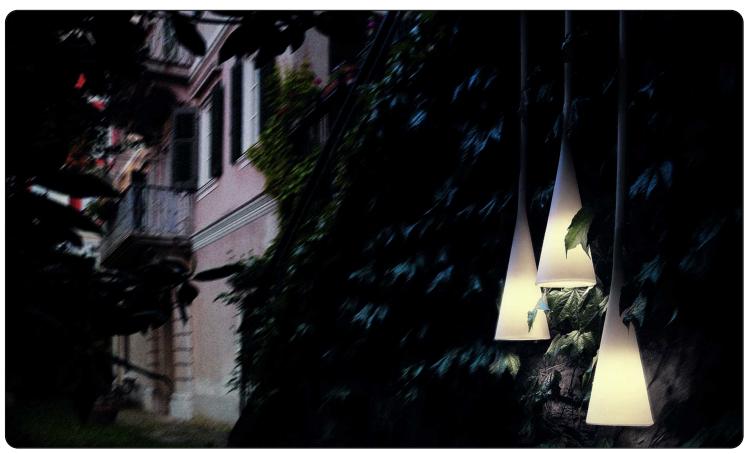

### Uto, outdoor design Lagranja Design 2005

Uto is a transformist, fun, pleasant to look at and to touch, thanks to the softness of its material. Uto changes according to the needs of the moment. It can be used as a floor or table lamp, hung from the wall or the ceiling, set in the living room or in the garden. Uto is a fully flexible model and it is available in white, yellow and orange. Reassuring and familiar despite its innovative design, Uto is ideal wherever one wants to add a lighting element with a playful and chameleonlike personality.