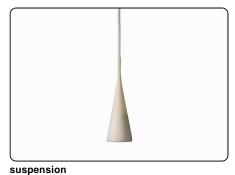

### Uto, outdoor design Lagranja Design 2005

Uto is a transformist, fun, pleasant to look at and to touch, thanks to the softness of its material. Uto changes according to the needs of the moment. It can be used as a floor or table lamp, hung from the wall or the ceiling, set in the living room or in the garden. Uto is a fully flexible model and it is available in white, yellow and orange. Reassuring and familiar despite its innovative design, Uto is ideal wherever one wants to add a lighting element with a playful and chameleonlike personality.

#### Description

Table, floor and suspension lamp with diffused and direct light. Cone-shaped diffuser and tube made of thermoplastic elastomer, the cone is injection moulded and the tube is extruded. Internal opaline polycarbonate cone-shaped diffuser, translucent polycarbonate screen. The luminaire is supplied with an terminal for outdoor use; the box includes a plug to adapt it to an indoor lamp as well as instructions on how to shorten the tube. The ON/OFF switch is fitted inside the tube where the diffuser cone is attached.

### **Uto Collection**

table

425 Peachtree Hills Ave. NE #3 Atlanta, GA 30305 404.876.1064 sales@illumco.com