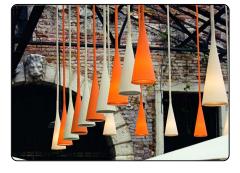

### Uto, outdoor design Lagranja Design 2005

Uto is a transformist, fun, pleasant to look at and to touch, thanks to the softness of its material. Uto changes according to the needs of the moment. It can be used as a floor or table lamp, hung from the wall or the ceiling, set in the living room or in the garden. Uto is a fully flexible model and it is available in white, yellow and orange. Reassuring and familiar despite its innovative design, Uto is ideal wherever one wants to add a lighting element with a playful and chameleonlike personality.

<u>Materials</u> thermoplastic elastomer and polycarbonate

**Colors** white, yellow, orange

Brightness light semi-diffused and direct down light