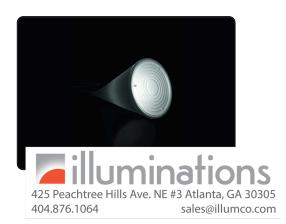

### Uto, outdoor design Lagranja Design 2005

Uto is a transformist, fun, pleasant to look at and to touch, thanks to the softness of its material. Uto changes according to the needs of the moment. It can be used as a floor or table lamp, hung from the wall or the ceiling, set in the living room or in the garden. Uto is a fully flexible model and it is available in white, yellow and orange. Reassuring and familiar despite its innovative design, Uto is ideal wherever one wants to add a lighting element with a playful and chameleonlike personality.

#### Description

Table, floor and suspension lamp with diffused and direct light. Cone-shaped diffuser and tube made of thermoplastic elastomer, the cone is injection moulded and the tube is extruded. Internal opaline polycarbonate cone-shaped diffuser, translucent polycarbonate screen. The luminaire is supplied with an terminal for outdoor use; the box includes a plug to adapt it to an indoor lamp as well as instructions on how to shorten the tube. The ON/OFF switch is fitted inside the tube where the diffuser cone is attached.

### **Uto Collection**

table

425 Peachtree Hills Ave. NE #3 Atlanta, GA 30305 404.876.1064 sales@illumco.com