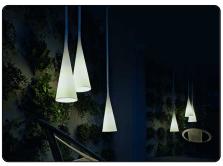

### Uto, outdoor design Lagranja Design 2005

Uto is a transformist, fun, pleasant to look at and to touch, thanks to the softness of its material. Uto changes according to the needs of the moment. It can be used as a floor or table lamp, hung from the wall or the ceiling, set in the living room or in the garden. Uto is a fully flexible model and it is available in white, yellow and orange. Reassuring and familiar despite its innovative design, Uto is ideal wherever one wants to add a lighting element with a playful and chameleonlike personality.