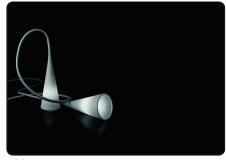

### Uto, outdoor design Lagranja Design 2005

Uto is a transformist, fun, pleasant to look at and to touch, thanks to the softness of its material. Uto changes according to the needs of the moment. It can be used as a floor or table lamp, hung from the wall or the ceiling, set in the living room or in the garden. Uto is a fully flexible model and it is available in white, yellow and orange. Reassuring and familiar despite its innovative design, Uto is ideal wherever one wants to add a lighting element with a playful and chameleonlike personality.

#### Description

Table, floor and suspension lamp with diffused and direct light. Cone-shaped diffuser and tube made of thermoplastic elastomer, the cone is injection moulded and the tube is extruded. Internal opaline polycarbonate cone-shaped diffuser, translucent polycarbonate screen. The luminaire is supplied with an terminal for outdoor use; the box includes a plug to adapt it to an indoor lamp as well as instructions on how to shorten the tube. The ON/OFF switch is fitted inside the tube where the diffuser cone is attached.