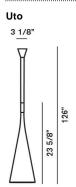

### Uto, outdoor design Lagranja Design 2005

Uto is a transformist, fun, pleasant to look at and to touch, thanks to the softness of its material. Uto changes according to the needs of the moment. It can be used as a floor or table lamp, hung from the wall or the ceiling, set in the living room or in the garden. Uto is a fully flexible model and it is available in white, yellow and orange. Reassuring and familiar despite its innovative design, Uto is ideal wherever one wants to add a lighting element with a playful and chameleonlike personality.

#### Description

Table, floor and suspension lamp with diffused and direct light. Cone-shaped diffuser and tube made of thermoplastic elastomer, the cone is injection moulded and the tube is extruded. Internal opaline polycarbonate cone-shaped diffuser, translucent polycarbonate screen. The luminaire is supplied with an terminal for outdoor use; the box includes a plug to adapt it to an indoor lamp as well as instructions on how to shorten the tube. The ON/OFF switch is fitted inside the tube where the diffuser cone is attached.