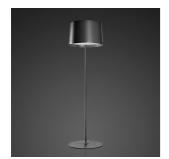

## DESCRIPTION

A lamp-icon in its outdoor version. Based on the image of a fishing rod as it curves, Twiggy Grid embodies its flexibility, clarity and strength, gathering them into an object with a vivid personality.

## MATERIALS

Coated fiberglass-based composite material, PMMA, coated metal and aluminium

COLORS

Carmine, Greige



## Twiggy Grid, outdoor

technical details

**FOSCARINI** 

## Twiggy Grid

SCHEMATIC & LIGHT EMISSION

MATERIAL

Coated fiberglass-based composite material, PMMA, coated metal and aluminium

COLORS



LIGHT SOURCE

LED Included 21W

CERTIFICATIONS

ACCESSORIES

Twiggy Grid





Twiggy Grid



Twiggy



Twice as Twiggy Grid



Twice as Twiggy Grid



Twice as Twiggy



Twice as Twiggy



Twiggy



Twiggy



Twiggy Lettura



Twiggy XL