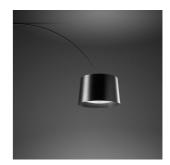

## DESCRIPTION

A lamp-icon in its outdoor version. Based on the image of a fishing rod as it curves, Twiggy Grid embodies its flexibility, clarity and strength, gathering them into an object with a vivid personality.

## MATERIALS

Coated fiberglass-based composite material, PMMA, coated metal and aluminium

COLORS

Carmine, Greige