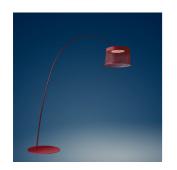

## DESCRIPTION

A lamp-icon in its outdoor version. Based on the image of a fishing rod as it curves, Twiggy Grid embodies its flexibility, clarity and strength, gathering them into an object with a vivid personality.

ACCESSORIES

Twiggy Grid

Twiggy Grid

Twiggy

Twice as Twiggy Grid

Twice as Twiggy Grid

Twice as Twiggy

Twice as Twiggy

Twiggy

Twiggy

Twiggy Lettura

Twiggy XL