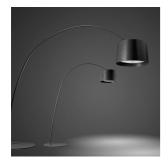

## Twiggy Grid

SCHEMATIC & LIGHT EMISSION

MATERIAL

Coated fiberglass-based composite material, PMMA, coated metal and aluminium

COLORS

LIGHT SOURCE

LED Included 21W

CERTIFICATIONS