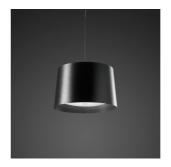

## DESCRIPTION

A lamp-icon in its outdoor version. Based on the image of a fishing rod as it curves, Twiggy Grid embodies its flexibility, clarity and strength, gathering them into an object with a vivid personality.

## MATERIALS

Coated fiberglass-based composite material, PMMA, coated metal and aluminium

COLORS

Carmine, Greige