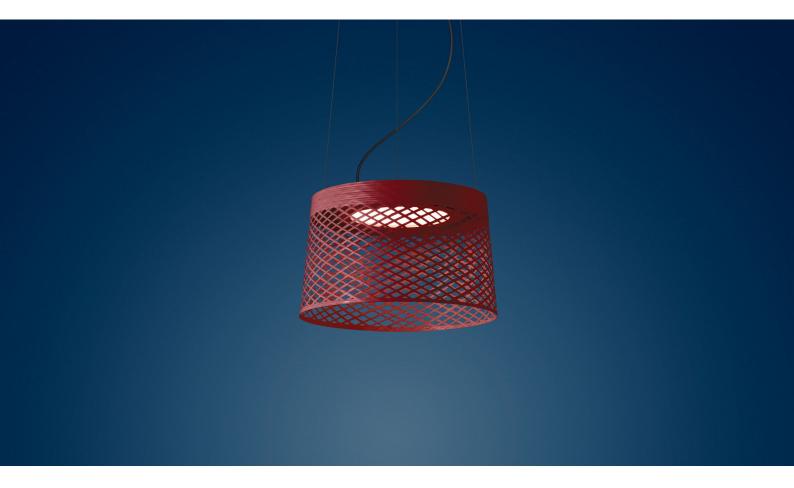

## DESCRIPTION

A lamp-icon in its outdoor version. Based on the image of a fishing rod as it curves, Twiggy Grid embodies its flexibility, clarity and strength, gathering them into an object with a vivid personality.

## MATERIALS

Coated fiberglass-based composite material, PMMA, coated metal and aluminium

COLORS

Carmine, Greige