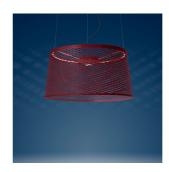

## DESCRIPTION

A lamp-icon in its outdoor version. Based on the image of a fishing rod as it curves, Twiggy Grid embodies its flexibility, clarity and strength, gathering them into an object with a vivid personality.

## MATERIALS

Coated fiberglass-based composite material, PMMA, coated metal and aluminium

COLORS

Carmine, Greige