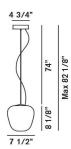

#### Rituals 1

4 3/4"

Weight net lbs: 8,60 gross lbs: 10,58

Packaging vol. cub. ft.: 1,692 n. boxes: 2

**Bulbs** 

Halogen 1x60W G9 or LED retrofit

halogen 1x60W E26

LED retrofit/Fluo 1x15W E26

#### Rituals 2

Weight net lbs: 8,82 gross lbs: 10,58

**Packaging** vol. cub. ft.: 1,696 n. boxes: 2

#### Rituals 3

Weight net lbs: 3,30 gross lbs: 5,29

**Packaging** vol. cub. ft.: 6,742 n. boxes: 2