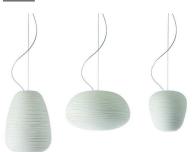

## Rituals, suspension multiple composition

#### Description

A technical solution that couples function with design harmony: The multiple ceiling flange of Foscarini makes it possible to create compositions up to 9 suspension lamps to create cascades of light of high emotional impact, particularly suitable to enrich a stair case. The standard multiple flange is designed to suit a large number of suspensions from both Foscarini and Diesel with Foscarini collections.