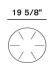

#### Description

A technical solution that couples function with design harmony: The multiple ceiling flange of Foscarini makes it possible to create compositions up to 9 suspension lamps to create cascades of light of high emotional impact, particularly suitable to enrich a stair case. The standard multiple flange is designed to suit a large number of suspensions from both Foscarini and Diesel with Foscarini collections.

#### Multiple canopy

Weight net lbs: 19,18 gross lbs: 22,05

Packaging vol. cub. ft.: 1,059 n. boxes: 1