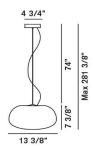

#### Rituals 1

4 3/4"

Weight net lbs: 8,60 gross lbs: 10,58

Packaging vol. cub. ft.: 1,692 n. boxes: 2

**Bulbs** 

Halogen 1x60W G9 or LED retrofit

halogen 1x60W E26

LED retrofit/Fluo 1x15W E26

#### Rituals 2

Weight net lbs: 8,82 gross lbs: 10,58

**Packaging** vol. cub. ft.: 1,696 n. boxes: 2

#### Rituals 3

Weight net lbs: 3,30 gross lbs: 5,29

**Packaging** vol. cub. ft.: 6,742 n. boxes: 2