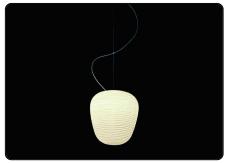

#### Rituals 3

Weight net lbs: 3,30 gross lbs: 5,29

**Packaging** vol. cub. ft.: 6,742 n. boxes: 2