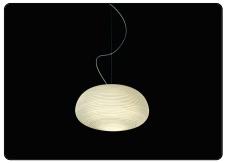

#### Rituals 1

4 3/4"

Weight net lbs: 8,60 gross lbs: 10,58

Packaging vol. cub. ft.: 1,692 n. boxes: 2

**Bulbs** 

Halogen 1x60W G9 or LED retrofit

halogen 1x60W E26

LED retrofit/Fluo 1x15W E26