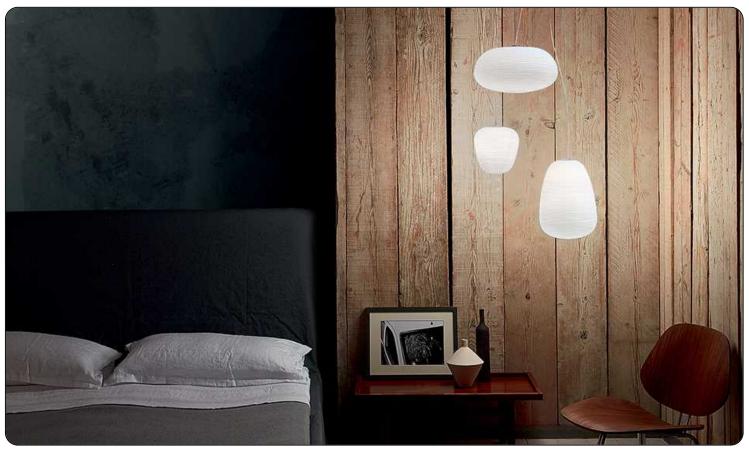

# Rituals, suspension design Ludovica+Roberto Palomba 2013

One, two, three lanterns that are lightweight yet brimming with seductive texture. Three different yet concurrently complementary shapes, balancing between the east and the west. A family of lamps that sheds its relaxing light in the most diverse settings, conveying the magic of rice paper or mulberry tree bark, the raw materials of traditional Japanese lanterns, in the precious physical appeal of blown and frosted glass. The horizontal lines which cut across the surface of the lamps give rise to a soft and charming décor and at the same time contribute to filtering the

intensity of the light source, diffusing a full, warm and soft light into the room. The suspension lamp Rituals' blown glass body – with its pleasantly plaster-like appearance – are perfect for use alone or in harmonious compositions of between 3 and up to 9 lamps, thanks to the use of a multiple canopy.

### FOSCARINI

Suspension lamp with diffused light. A collection of three diffuser shapes in handblown glass made using a glass-blowing procedure without turning the glass in the mould (referred to as "stationary"); the striped effect is achieved using a mould with negative decorations which are repeated across the surface of the glass, which is subsequently ground manually "by belt" and which then undergoes immersion in acid in order to emphasise the plaster-like effect. Stainless steel suspension cable and transparent electrical cable, canopy with galvanised metal bracket and matt white batch-dyed ABS cover. Available in two versions with G9 or E27 lampholder. Canopy decentralisation kit - multiple canopy available (up to 9 suspension lamps).