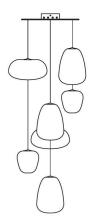

## Rituals, suspension multiple composition

#### Description

A technical solution that couples function with design harmony: The multiple ceiling flange of Foscarini makes it possible to create compositions up to 9 suspension lamps to create cascades of light of high emotional impact, particularly suitable to enrich a stair case. The standard multiple flange is designed to suit a large number of suspensions from both Foscarini and Diesel with Foscarini collections.

#### Rituals Collection

ceiling

suspension