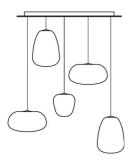

# Rituals, suspension design Ludovica+Roberto Palomba 2013

One, two, three lanterns that are lightweight yet brimming with seductive texture. Three different yet concurrently complementary shapes, balancing between the east and the west. A family of lamps that sheds its relaxing light in the most diverse settings, conveying the magic of rice paper or mulberry tree bark, the raw materials of traditional Japanese lanterns, in the precious physical appeal of blown and frosted glass. The horizontal lines which cut across the surface of the lamps give rise to a soft and charming décor and at the same time contribute to filtering the

intensity of the light source, diffusing a full, warm and soft light into the room. The suspension lamp Rituals' blown glass body – with its pleasantly plaster-like appearance – are perfect for use alone or in harmonious compositions of between 3 and up to 9 lamps, thanks to the use of a multiple canopy.

## Rituals, suspension multiple composition

#### Description

A technical solution that couples function with design harmony: The multiple ceiling flange of Foscarini makes it possible to create compositions up to 9 suspension lamps to create cascades of light of high emotional impact, particularly suitable to enrich a stair case. The standard multiple flange is designed to suit a large number of suspensions from both Foscarini and Diesel with Foscarini collections.