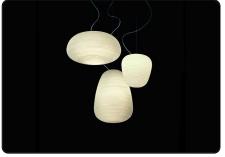

# Rituals, suspension design Ludovica+Roberto Palomba 2013

One, two, three lanterns that are lightweight yet brimming with seductive texture. Three different yet concurrently complementary shapes, balancing between the east and the west. A family of lamps that sheds its relaxing light in the most diverse settings, conveying the magic of rice paper or mulberry tree bark, the raw materials of traditional Japanese lanterns, in the precious physical appeal of blown and frosted glass. The horizontal lines which cut across the surface of the lamps give rise to a soft and charming décor and at the same time contribute to filtering the

intensity of the light source, diffusing a full, warm and soft light into the room. The suspension lamp Rituals' blown glass body – with its pleasantly plaster-like appearance – are perfect for use alone or in harmonious compositions of between 3 and up to 9 lamps, thanks to the use of a multiple canopy.

### FOSCARINI

Suspension lamp with diffused light. A collection of three diffuser shapes in handblown glass made using a glass-blowing procedure without turning the glass in the mould (referred to as "stationary"); the striped effect is achieved using a mould with negative decorations which are repeated across the surface of the glass, which is subsequently ground manually "by belt" and which then undergoes immersion in acid in order to emphasise the plaster-like effect. Stainless steel suspension cable and transparent electrical cable, canopy with galvanised metal bracket and matt white batch-dyed ABS cover. Available in two versions with G9 or E27 lampholder. Canopy decentralisation kit - multiple canopy available (up to 9 suspension lamps).