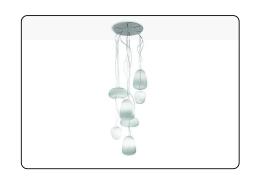

# Rituals, suspension design Ludovica+Roberto Palomba 2013

One, two, three lanterns that are lightweight yet brimming with seductive texture. Three different yet concurrently complementary shapes, balancing between the east and the west. A family of lamps that sheds its relaxing light in the most diverse settings, conveying the magic of rice paper or mulberry tree bark, the raw materials of traditional Japanese lanterns, in the precious physical appeal of blown and frosted glass. The horizontal lines which cut across the surface of the lamps give rise to a soft and charming décor and at the same time contribute to filtering the

intensity of the light source, diffusing a full, warm and soft light into the room. The suspension lamp Rituals' blown glass body – with its pleasantly plaster-like appearance – are perfect for use alone or in harmonious compositions of between 3 and up to 9 lamps, thanks to the use of a multiple canopy.

## Rituals, suspension multiple composition

#### Description

A technical solution that couples function with design harmony: The multiple ceiling flange of Foscarini makes it possible to create compositions up to 9 suspension lamps to create cascades of light of high emotional impact, particularly suitable to enrich a stair case. The standard multiple flange is designed to suit a large number of suspensions from both Foscarini and Diesel with Foscarini collections.