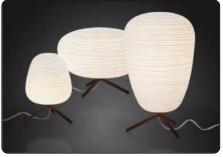

# Rituals, suspension design Ludovica+Roberto Palomba 2013

One, two, three lanterns that are lightweight yet brimming with seductive texture. Three different yet concurrently complementary shapes, balancing between the east and the west. A family of lamps that sheds its relaxing light in the most diverse settings, conveying the magic of rice paper or mulberry tree bark, the raw materials of traditional Japanese lanterns, in the precious physical appeal of blown and frosted glass. The horizontal lines which cut across the surface of the lamps give rise to a soft and charming décor and at the same time contribute to filtering the

### FOSCARINI

Suspension lamp with diffused light. A collection of three diffuser shapes in handblown glass made using a glass-blowing procedure without turning the glass in the mould (referred to as "stationary"); the striped effect is achieved using a mould with negative decorations which are repeated across the surface of the glass, which is subsequently ground manually "by belt" and which then undergoes immersion in acid in order to emphasise the plaster-like effect. Stainless steel suspension cable and transparent electrical cable, canopy with galvanised metal bracket and matt white batch-dyed ABS cover. Available in two versions with G9 or E27 lampholder. Canopy decentralisation kit - multiple canopy available (up to 9 suspension lamps).

Materials Blown engraved satin glass and coated metal

#### Rituals 1

4 3/4"

Weight net lbs: 8,60 gross lbs: 10,58

Packaging vol. cub. ft.: 1,692 n. boxes: 2

**Bulbs** 

Halogen 1x60W G9 or LED retrofit

halogen 1x60W E26

LED retrofit/Fluo 1x15W E26

#### Rituals 2

Weight net lbs: 8,82 gross lbs: 10,58

**Packaging** vol. cub. ft.: 1,696 n. boxes: 2

#### Rituals 3

Weight net lbs: 3,30 gross lbs: 5,29

**Packaging** vol. cub. ft.: 6,742 n. boxes: 2