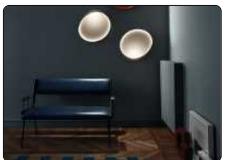

### Lake, wall design Lucidi e Pevere 2015

A dense ink stain that spreads in water, the overhead view of a lake, with an irregular profile just like many of the shapes we find in nature. These are some of the pictures that spring to mind when we look at Lake, a wall lamp which stands out for its organic, asymmetrical shape filled with colour. The slim space tucked within the bent edge of the lamp accommodates and conceals the LED light source, which casts a fluid light from this unusual location: from the external edge, the light is diffused inwards, shining along the glossy surface. When lit, the dense hues of the red and

white diffusers gleam and come to life. When the lamp is switched off, Lake retains its decorative power and elegant personality. With to its asymmetrical shape, Lake is especially ideal for compositions of colour, light and movement to large walls.