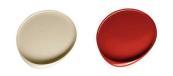

### Lake, wall design Lucidi e Pevere 2015

A dense ink stain that spreads in water, the overhead view of a lake, with an irregular profile just like many of the shapes we find in nature. These are some of the pictures that spring to mind when we look at Lake, a wall lamp which stands out for its organic, asymmetrical shape filled with colour. The slim space tucked within the bent edge of the lamp accommodates and conceals the LED light source, which casts a fluid light from this unusual location: from the external edge, the light is diffused inwards, shining along the glossy surface. When lit, the dense hues of the red and

white diffusers gleam and come to life. When the lamp is switched off, Lake retains its decorative power and elegant personality. With to its asymmetrical shape, Lake is especially ideal for compositions of colour, light and movement to large walls.