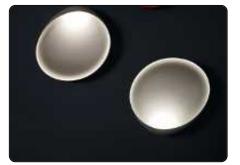

### Lake, wall design Lucidi e Pevere 2015

A dense ink stain that spreads in water, the overhead view of a lake, with an irregular profile just like many of the shapes we find in nature. These are some of the pictures that spring to mind when we look at Lake, a wall lamp which stands out for its organic, asymmetrical shape filled with colour. The slim space tucked within the bent edge of the lamp accommodates and conceals the LED light source, which casts a fluid light from this unusual location: from the external edge, the light is diffused inwards, shining along the glossy surface. When lit, the dense hues of the red and

white diffusers gleam and come to life. When the lamp is switched off, Lake retains its decorative power and elegant personality. With to its asymmetrical shape, Lake is especially ideal for compositions of colour, light and movement to large walls.