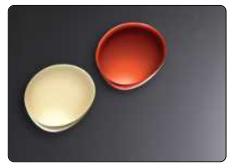

### Lake, wall design Lucidi e Pevere 2015

A dense ink stain that spreads in water, the overhead view of a lake, with an irregular profile just like many of the shapes we find in nature. These are some of the pictures that spring to mind when we look at Lake, a wall lamp which stands out for its organic, asymmetrical shape filled with colour. The slim space tucked within the bent edge of the lamp accommodates and conceals the LED light source, which casts a fluid light from this unusual location: from the external edge, the light is diffused inwards, shining along the glossy surface. When lit, the dense hues of the red and

white diffusers gleam and come to life. When the lamp is switched off, Lake retains its decorative power and elegant personality. With to its asymmetrical shape, Lake is especially ideal for compositions of colour, light and movement to large walls.

Materials injection moulded ABS

Colors ivory, red

Brightness light direct / indirect light