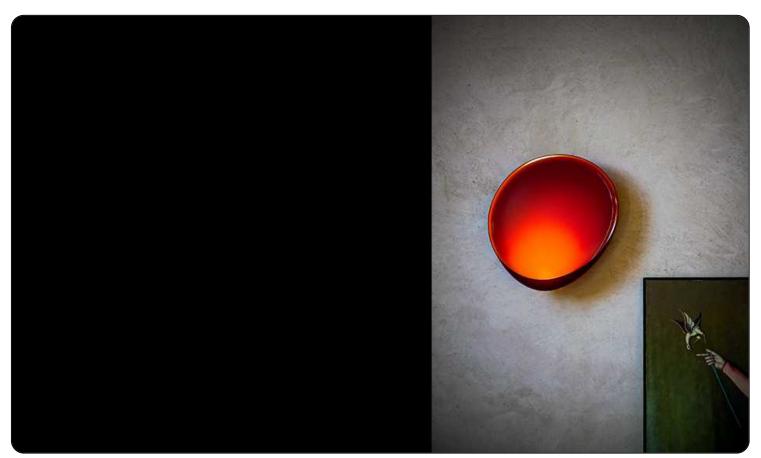

### Lake, wall design Lucidi e Pevere 2015

A dense ink stain that spreads in water, the overhead view of a lake, with an irregular profile just like many of the shapes we find in nature. These are some of the pictures that spring to mind when we look at Lake, a wall lamp which stands out for its organic, asymmetrical shape filled with colour. The slim space tucked within the bent edge of the lamp accommodates and conceals the LED light source, which casts a fluid light from this unusual location: from the external edge, the light is diffused inwards, shining along the glossy surface. When lit, the dense hues of the red and

white diffusers gleam and come to life. When the lamp is switched off, Lake retains its decorative power and elegant personality. With to its asymmetrical shape, Lake is especially ideal for compositions of colour, light and movement to large walls.