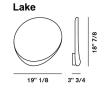

#### Description

A wall lamp with a diffused, reflected light. The diffuser is made of liquid varnished injection moulded ABS. The white epoxy powder varnished wall mount in die-cast steel acts as a heat sink for the LED board. The LEDs are directly powered without an adaptor and can be dimmed. The LED board is protected and hidden by a small polycarbonate diffuser. To increase the light and improve its distribution on the surface of the diffuser there are two reflecting screens in the LED housing. It can be installed in two positions, on a vertical axis with the light orientated upwards or downwards. Dimmable only with SEOUL -Acrich LED modules dimmer.

Materials injection moulded ABS

Colors ivory, red

Brightness light direct / indirect light

#### Model

Weight net lbs: 3,74 gross lbs: 7,05

Packaging vol. cub. ft.: 1,415 n. boxes: 2