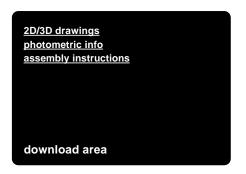

## Havana, wall design Jozeph Forakis 1993

The young, light-weight appearance recalling the shape of a cigar, which ironically gives it its name, the soft light that it emits and the ease with which it blends in with the most varied contexts, have made it the great success that it is today, so much so that it is also part of the permanent collection on exhibit at the New York MoMA. The diffuser consists of four satin finish polyethylene segments. Small round metal hooks hold two subsequent elements together without them touching, leaving room for three slim empty bands that fill up with light when the lamp is on. is

available as a suspension, wall or floor lamp.