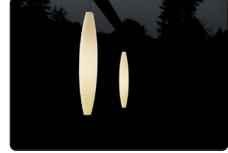

## Havana, wall design Jozeph Forakis 1993

The young, light-weight appearance recalling the shape of a cigar, which ironically gives it its name, the soft light that it emits and the ease with which it blends in with the most varied contexts, have made it the great success that it is today, so much so that it is also part of the permanent collection on exhibit at the New York MoMA. The diffuser consists of four satin finish polyethylene segments. Small round metal hooks hold two subsequent elements together without them touching, leaving room for three slim empty bands that fill up with light when the lamp is on. is

available as a suspension, wall or floor lamp.