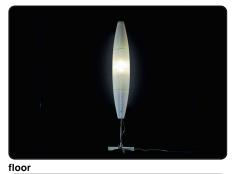

## Havana, wall design Jozeph Forakis 1993

The young, light-weight appearance recalling the shape of a cigar, which ironically gives it its name, the soft light that it emits and the ease with which it blends in with the most varied contexts, have made it the great success that it is today, so much so that it is also part of the permanent collection on exhibit at the New York MoMA. The diffuser consists of four satin finish polyethylene segments. Small round metal hooks hold two subsequent elements together without them touching, leaving room for three slim empty bands that fill up with light when the lamp is on. is

available as a suspension, wall or floor lamp.