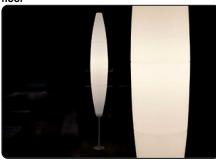

## Havana, wall design Jozeph Forakis 1993

The young, light-weight appearance recalling the shape of a cigar, which ironically gives it its name, the soft light that it emits and the ease with which it blends in with the most varied contexts, have made it the great success that it is today, so much so that it is also part of the permanent collection on exhibit at the New York MoMA. The diffuser consists of four satin finish polyethylene segments. Small round metal hooks hold two subsequent elements together without them touching, leaving room for three slim empty bands that fill up with light when the lamp is on. is

available as a suspension, wall or floor lamp.