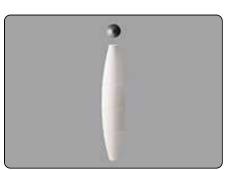

## Havana, wall design Jozeph Forakis 1993

The young, light-weight appearance recalling the shape of a cigar, which ironically gives it its name, the soft light that it emits and the ease with which it blends in with the most varied contexts, have made it the great success that it is today, so much so that it is also part of the permanent collection on exhibit at the New York MoMA. The diffuser consists of four satin finish polyethylene segments. Small round metal hooks hold two subsequent elements together without them touching, leaving room for three slim empty bands that fill up with light when the lamp is on. is

# **FOSCARINI**

Description

Suspension lamp with diffused light.

Diffuser consisting of four injection-moulded polyethylene parts.

Aluminium painted metal diffuser support and wall rose, transparent electrical cable.