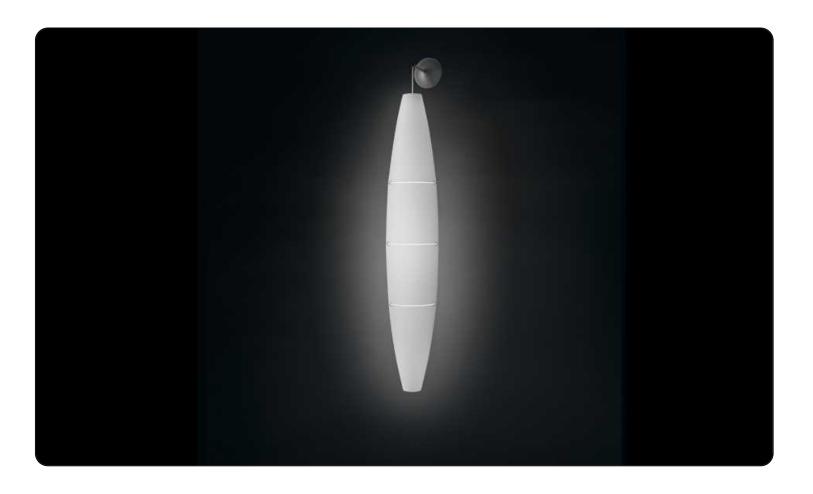

## Havana, wall design Jozeph Forakis 1993

The young, light-weight appearance recalling the shape of a cigar, which ironically gives it its name, the soft light that it emits and the ease with which it blends in with the most varied contexts, have made it the great success that it is today, so much so that it is also part of the permanent collection on exhibit at the New York MoMA. The diffuser consists of four satin finish polyethylene segments. Small round metal hooks hold two subsequent elements together without them touching, leaving room for three slim empty bands that fill up with light when the lamp is on. is

available as a suspension, wall or floor lamp.

# **FOSCARINI**

Description

Suspension lamp with diffused light.

Diffuser consisting of four injection-moulded polyethylene parts.

Aluminium painted metal diffuser support and wall rose, transparent electrical cable.