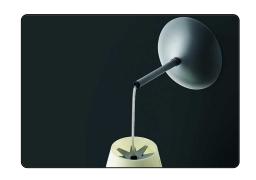

## Havana, wall design Jozeph Forakis 1993

The young, light-weight appearance recalling the shape of a cigar, which ironically gives it its name, the soft light that it emits and the ease with which it blends in with the most varied contexts, have made it the great success that it is today, so much so that it is also part of the permanent collection on exhibit at the New York MoMA. The diffuser consists of four satin finish polyethylene segments. Small round metal hooks hold two subsequent elements together without them touching, leaving room for three slim empty bands that fill up with light when the lamp is on. is

available as a suspension, wall or floor lamp.