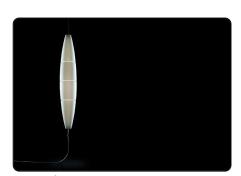

## Havana, wall design Jozeph Forakis 1993

The young, light-weight appearance recalling the shape of a cigar, which ironically gives it its name, the soft light that it emits and the ease with which it blends in with the most varied contexts, have made it the great success that it is today, so much so that it is also part of the permanent collection on exhibit at the New York MoMA. The diffuser consists of four satin finish polyethylene segments. Small round metal hooks hold two subsequent elements together without them touching, leaving room for three slim empty bands that fill up with light when the lamp is on. is

available as a suspension, wall or floor lamp.