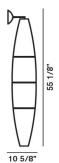

# Havana, wall technical info

# **FOSCARINI**

Description

Suspension lamp with diffused light.

Diffuser consisting of four injection-moulded polyethylene parts.

Aluminium painted metal diffuser support and wall rose, transparent electrical cable.

<u>Materials</u> Injection moulded polyethylene and coated metal

**Colors** white

Brightness light diffused light

Model

Havana

Weight net lbs: 4,19 gross lbs: 5,73

Packaging vol. cub. ft.: 1,590 n. boxes: 2 <u>Bulbs</u>