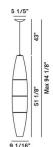

## Havana, suspension technical info

### Materials polyethylene

**Colors** white

Brightness light diffused light

Model

Havana

Weight net lbs: 3,97 gross lbs: 5,73

Packaging vol. cub. ft.: 3,179 n. boxes: 2 <u>Bulbs</u>

Incandescent 1x100W E26