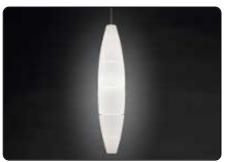

# Havana, suspension design Jozeph Forakis 1993

The young, light-weight appearance recalling the shape of a cigar, which ironically gives it its name, the soft light that it emits and the ease with which it blends in with the most varied contexts, have made it the great success that it is today, so much so that it is also part of the permanent collection on exhibit at the New York MoMA. The diffuser consists of four satin finish polyethylene segments. Small round metal hooks hold two subsequent elements together without them touching, leaving room for three slim empty bands that fill up with light when the lamp is on. In

white, Havana is available as a suspension, wall or floor lamp.

#### Description

Suspension lamp with diffused light.

Diffuser consisting of four injection-moulded polyethylene parts joined by chromed metal hooks. Aluminium painted metal diffuser support and ceiling rose and transparent electrical cable. Canopy decentralisation kit – multiple canopy available (up to 6 suspension lamps).