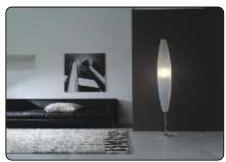

articularly suitable to enrich a stair case. The standard multiple flange is designed to suit a large number of suspensions from both Foscarini and Diesel with Foscarini collections.

Materials Lacquered metal

Colors White

#### Multiple canopy



Weight net lbs: 19,18 gross lbs: 22,05

Packaging vol. cub. ft.: 1,059 n. boxes: 1







## Havana, suspension designer+collection

## **FOSCARINI**

### Jozeph Forakis

An artist and designer of greek origin. after his master's at the Domus Academy in Milan, he worked on various projects and studies to merge design and ergonomics. One of his biggest successes was the admission of his Havana to MoMA of New York, design collection '98.



### Watch the video Havana



Go to concept site for Havana www.foscarini.com/havana

## Havana Collection



floor



outdoor



suspension