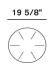

#### Multiple canopy

Weight net lbs: 19,18 gross lbs: 22,05

Packaging vol. cub. ft.: 1,059 n. boxes: 1