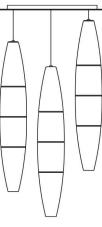

# Havana, suspension design Jozeph Forakis 1993

The young, light-weight appearance recalling the shape of a cigar, which ironically gives it its name, the soft light that it emits and the ease with which it blends in with the most varied contexts, have made it the great success that it is today, so much so that it is also part of the permanent collection on exhibit at the New York MoMA. The diffuser consists of four satin finish polyethylene segments. Small round metal hooks hold two subsequent elements together without them touching, leaving room for three slim empty bands that fill up with light when the lamp is on. In

white, Havana is available as a suspension, wall or floor lamp.

#### Description

Suspension lamp with diffused light.

Diffuser consisting of four injection-moulded polyethylene parts joined by chromed metal hooks. Aluminium painted metal diffuser support and ceiling rose and transparent electrical cable. Canopy decentralisation kit – multiple canopy available (up to 6 suspension lamps).

### Materials polyethylene

**Colors** white

Brightness light diffused light

Model

Havana

Weight net lbs: 3,97 gross lbs: 5,73

Packaging vol. cub. ft.: 3,179 n. boxes: 2 <u>Bulbs</u>

Incandescent 1x100W E26