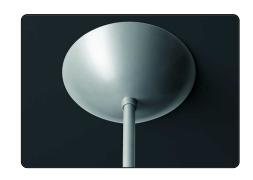

# Havana, suspension design Jozeph Forakis 1993

The young, light-weight appearance recalling the shape of a cigar, which ironically gives it its name, the soft light that it emits and the ease with which it blends in with the most varied contexts, have made it the great success that it is today, so much so that it is also part of the permanent collection on exhibit at the New York MoMA. The diffuser consists of four satin finish polyethylene segments. Small round metal hooks hold two subsequent elements together without them touching, leaving room for three slim empty bands that fill up with light when the lamp is on. In

#### Description

Suspension lamp with diffused light.

Diffuser consisting of four injection-moulded polyethylene parts joined by chromed metal hooks. Aluminium painted metal diffuser support and ceiling rose and transparent electrical cable. Canopy decentralisation kit – multiple canopy available (up to 6 suspension lamps).