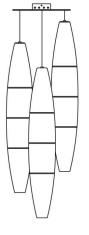

# Havana, suspension design Jozeph Forakis 1993

The young, light-weight appearance recalling the shape of a cigar, which ironically gives it its name, the soft light that it emits and the ease with which it blends in with the most varied contexts, have made it the great success that it is today, so much so that it is also part of the permanent collection on exhibit at the New York MoMA. The diffuser consists of four satin finish polyethylene segments. Small round metal hooks hold two subsequent elements together without them touching, leaving room for three slim empty bands that fill up with light when the lamp is on. In

white, Havana is available as a suspension, wall or floor lamp.

## Havana, suspension multiple composition

### Description

A technical solution that couples function with design harmony: The multiple ceiling flange of Foscarini makes it possible to create compositions up to 9 suspension lamps to create cascades of light of high emotional impact, particularly suitable to enrich a stair case. The standard multiple flange is designed to suit a large number of suspensions from both Foscarini and Diesel with Foscarini collections.