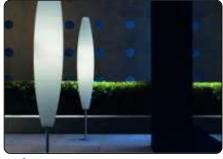

white, Havana is available as a suspension, wall or floor lamp.

## Havana Collection

floor

outdoor

suspension