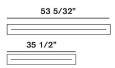

### Materials polyethylene

**Colors** white

Brightness light diffused light

Model

Havana

Weight net lbs: 3,97 gross lbs: 5,73

Packaging vol. cub. ft.: 3,179 n. boxes: 2 <u>Bulbs</u>

Incandescent 1x100W E26