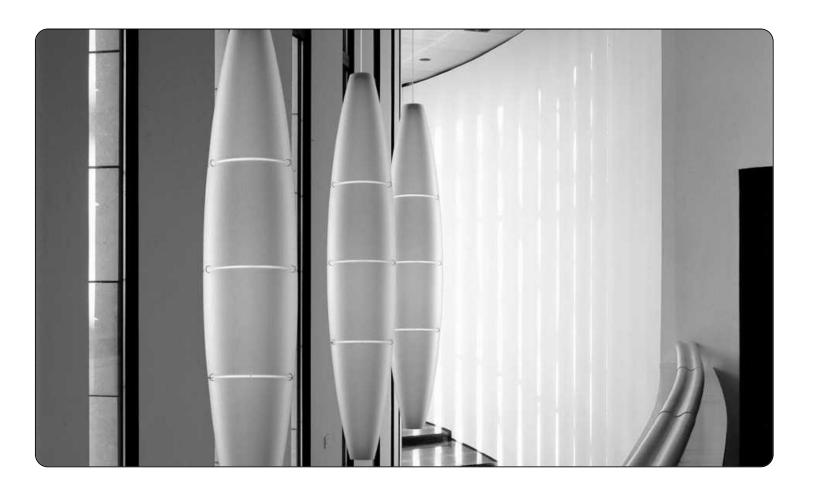

# Havana, suspension design Jozeph Forakis 1993

The young, light-weight appearance recalling the shape of a cigar, which ironically gives it its name, the soft light that it emits and the ease with which it blends in with the most varied contexts, have made it the great success that it is today, so much so that it is also part of the permanent collection on exhibit at the New York MoMA. The diffuser consists of four satin finish polyethylene segments. Small round metal hooks hold two subsequent elements together without them touching, leaving room for three slim empty bands that fill up with light when the lamp is on. In

white, Havana is available as a suspension, wall or floor lamp.