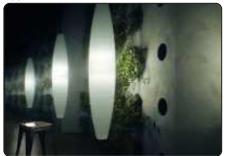

# Havana, suspension design Jozeph Forakis 1993

The young, light-weight appearance recalling the shape of a cigar, which ironically gives it its name, the soft light that it emits and the ease with which it blends in with the most varied contexts, have made it the great success that it is today, so much so that it is also part of the permanent collection on exhibit at the New York MoMA. The diffuser consists of four satin finish polyethylene segments. Small round metal hooks hold two subsequent elements together without them touching, leaving room for three slim empty bands that fill up with light when the lamp is on. In

white, Havana is available as a suspension, wall or floor lamp.