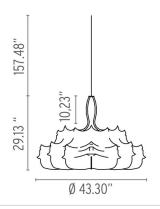

## **Dimensional Image**

Certifications

Lamping (Bulb)

200W A-21 Medium Frosted Incandescent

## Physical

Cord Length (inches) 157" - White Construction Material Plastic and Steel

Weight 33 lbs

O FU980009 White