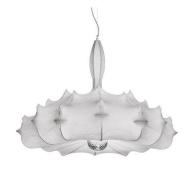

Technical and Product Description ZEPPELIN suspension lamp providing diffused light. White powder coated internal steel structure sprayed with a unique "cocoon" resin to create the diffuser which is then protected by a transparent sprayed on finish. Transparent polymethylmethacrylate (PMMA) "candles". Faceted crystal globe located at the lower center for a sparkle effect.