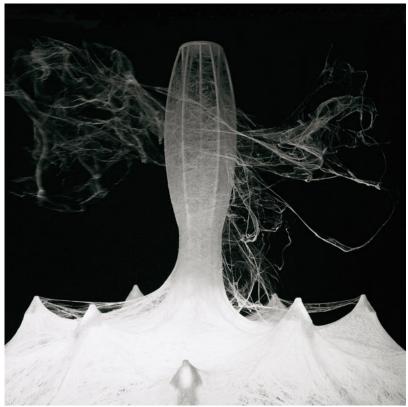

Technical and Product Description ZEPPELIN suspension lamp providing diffused light. White powder coated internal steel structure sprayed with a unique "cocoon" resin to create the diffuser which is then protected by a transparent sprayed on finish. Transparent polymethylmethacrylate (PMMA) "candles". Faceted crystal globe located at the lower center for a sparkle effect.