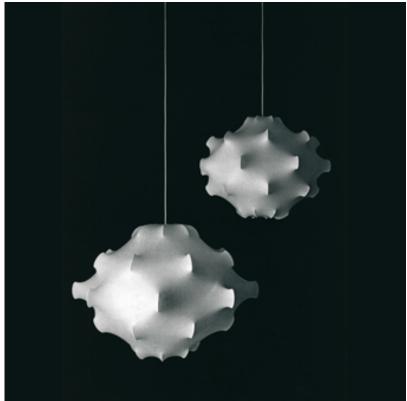

## FLOS Taraxacum 1 - Specification Sheet by Achille and Pier Giacomo Castiglioni, 1960

| Mounting                          | Ceiling Pendant                                                                                                                                                                                                    |
|-----------------------------------|--------------------------------------------------------------------------------------------------------------------------------------------------------------------------------------------------------------------|
| Lamp (Bulb) Description           | 1 x 150W T-10 Medium Frosted Halogen (Included)                                                                                                                                                                    |
| Environment                       | Indoor - Dry Location                                                                                                                                                                                              |
| Dimming                           | Dimmable                                                                                                                                                                                                           |
| Finish                            | White                                                                                                                                                                                                              |
| Technical and Product Description | TARAXACUM pendant lamp providing diffused light. White powder coated internal steel structure sprayed with a unique cocoon resin to create the diffuse which is then protected by a transparent sprayed on finish. |