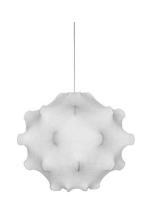

## FLOS Taraxacum 1 - Specification Sheet by Achille and Pier Giacomo Castiglioni, 1960

| Mounting                          | Ceiling Pendant                                                                                                                                                                                                    |
|-----------------------------------|--------------------------------------------------------------------------------------------------------------------------------------------------------------------------------------------------------------------|
| Lamp (Bulb) Description           | 1 x 150W T-10 Medium Frosted Halogen (Included)                                                                                                                                                                    |
| Environment                       | Indoor - Dry Location                                                                                                                                                                                              |
| Dimming                           | Dimmable                                                                                                                                                                                                           |
| Finish                            | White                                                                                                                                                                                                              |
| Technical and Product Description | TARAXACUM pendant lamp providing diffused light. White powder coated internal steel structure sprayed with a unique cocoon resin to create the diffuse which is then protected by a transparent sprayed on finish. |