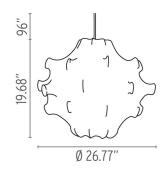

## Physical

Cord Length (inches) Construction Material Weight 96" - White Cocoon Plastic, Steel 33.07 lbs