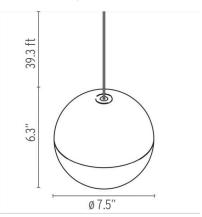

he String Lights to an on/off switch. Dimming capability is only possible for electronics with optical mechanism and can be operated either with our <u>app</u> or by using the sensor on the luminaire.

This item requires the separate purchase of either a wall/ceiling connection CANOPY or BASE power supply with floor switch. Please select the appropriate Model/Color combination when making your purchase.

Please inquire for further details with customer service for installation guidance and refer to the <u>Installation Guide</u>. You can also watch the installation video <u>here</u>.

#### **Electrical**

Voltage 120 IP Rating IP20

# Physical

Cord Length (inches) 472" - Black

Construction Material Aluminum, Polycarbonate

Weight 2.5 lbs



### F6480030 Black

#### **Dimensional Image**



## Certifications