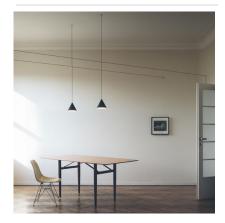

Finish Black

Technical and Product Description STRING LIGHTS suspension lamp providing diffused light. Matt black varnished

die-cast aluminum body coated with clear soft-touch varnish. Optical diffuser in opal PC. Suspension system of 12 or 22 meters with Kevlar reinforced coaxial cable (the fixture should be relaxed and then re-tightened 24-hours after

installation).

**NOTE:** Please connect the String Lights to an on/off switch. Dimming capability is only possible for electronics with optical mechanism and can be operated either with our <u>app</u> or by using the sensor on the luminaire.