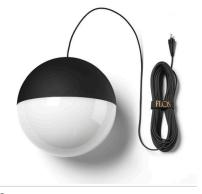

# String Lights, Round (12 m) - Specification Sheet by Michael Anastassiades, 2014

Mounting Ceiling Pendant

Lamp (Bulb) Description 1 LED ARRAY 2700K 1910 lm CRI90 - 26W

Environment Indoor - Dry Location

Finish Black

Technical and Product Description STRING LIGHTS suspension lamp providing diffused light. Matt black varnished

die-cast aluminum body coated with clear soft-touch varnish. Optical diffuser in opal PC. Suspension system of 12 or 22 meters with Kevlar reinforced coaxial cable (the fixture should be relaxed and then re-tightened 24-hours after

# Physical

Cord Length (inches) 472" - Black

Construction Material Aluminum, Polycarbonate

Weight 2.5 lbs

### F6480030 Black