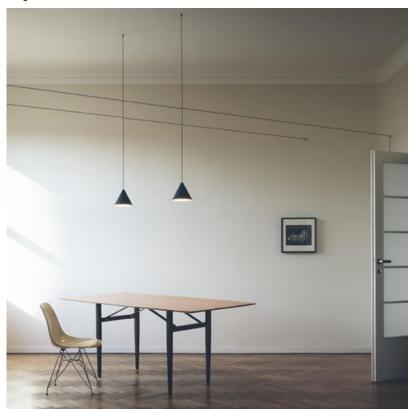

Technical and Product Description STRING LIGHTS suspension lamp providing diffused light. Matt black varnished die-cast aluminum body coated with clear soft-touch varnish. Optical diffuser in opal PC. Suspension system of 12 or 22 meters with Kevlar reinforced coaxial cable (the fixture should be relaxed and then re-tightened 24-hours after installation).

### F6481030 Black