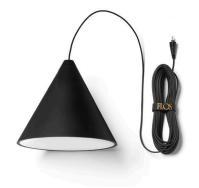

Technical and Product Description STRING LIGHTS suspension lamp providing diffused light. Matt black varnished die-cast aluminum body coated with clear soft-touch varnish. Optical diffuser in opal PC. Suspension system of 12 or 22 meters with Kevlar reinforced coaxial cable (the fixture should be relaxed and then re-tightened 24-hours after installation).

### F6481030 Black