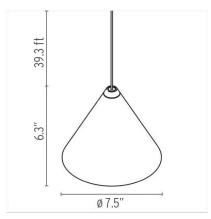

ase connect the String Lights to an on/off switch. Dimming capability is only possible for electronics with optical mechanism and can be operated either with our app or by using the sensor on the luminaire.

> This item requires the separate purchase of either a wall/ceiling connection CANOPY or BASE power supply with floor switch. Please select the appropriate Model/Color combination when making your purchase.

> Please inquire for further details with customer service for installation guidance and refer to the Installation Guide. You can also watch the installation video here.

### **Electrical**

Voltage 120 IP Rating IP20

## **Physical**

Cord Length (inches) 472" - Black

Construction Material Aluminum, Polycarbonate

Weight 2 lbs





### F6481030 Black

#### **Dimensional Image**



## Certifications



Lots of different options with this fixture reach out to us if you have any questions.