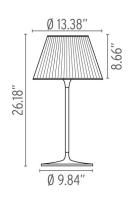

# Romeo Moon T1 (Halogen) - Specification Sheet by Philippe Starck, 1996

Mounting Table Top

Lamp (Bulb) Description 1 x 72W BT-15 ECO Halogen (Included)

Environment Indoor - Dry Location

Finish Glass

Technical and Product Description ROMEO MOON T table/desk lamp providing diffused light. Acid-etched pressed

borosilicate glass internal diffuser. Pressed clear glass shade. Gray painted steel stem and die-cast aluminum base and yoke. Injection-molded transparent polycarbonate

(UL-94 V2) diffuser support. On/off dimmer switch located on cord.

#### **Electrical**

Voltage 120

Switching 0-100% dimmer installed on the cord

IP Rating IP20

#### **Physical**

Cord Length (inches) 71" - Black
Construction Material Glass and steel





## Dimensional Image



### Lamping (Bulb)



72W BT-15 ECO Halogen