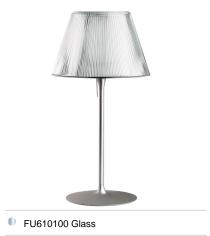

# Romeo Moon T1 (Halogen) - Specification Sheet by Philippe Starck, 1996

Mounting Table Top

Lamp (Bulb) Description 1 x 72W BT-15 ECO Halogen (Included)

Environment Indoor - Dry Location

Finish Glass

Technical and Product Description ROMEO MOON T table/desk lamp providing diffused light. Acid-etched pressed

borosilicate glass internal diffuser. Pressed clear glass shade. Gray painted steel stem and die-cast aluminum base and yoke. Injection-molded transparent polycarbonate

(UL-94 V2) diffuser support. On/off dimmer switch located on cord.