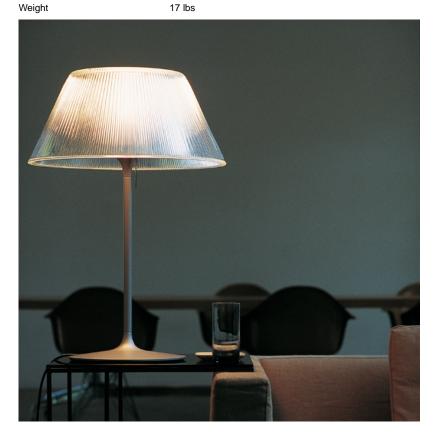

# Romeo Moon T1 (Halogen) - Specification Sheet by Philippe Starck, 1996

Mounting Table Top

Lamp (Bulb) Description 1 x 72W BT-15 ECO Halogen (Included)

Environment Indoor - Dry Location

Finish Glass

Technical and Product Description ROMEO MOON T table/desk lamp providing diffused light. Acid-etched pressed

borosilicate glass internal diffuser. Pressed clear glass shade. Gray painted steel stem and die-cast aluminum base and yoke. Injection-molded transparent polycarbonate

(UL-94 V2) diffuser support. On/off dimmer switch located on cord.