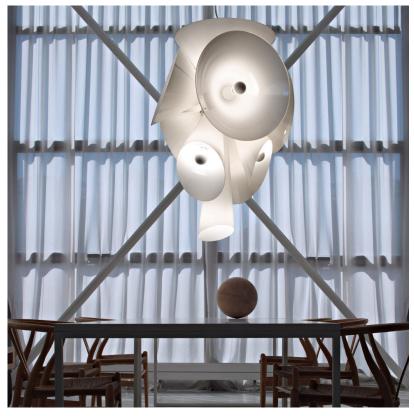

## FLOS Nebula - Specification Sheet by Joris Laarman, 2007

| Mounting                          | Ceiling Pendant                                                                                                                                                                                                                            |
|-----------------------------------|--------------------------------------------------------------------------------------------------------------------------------------------------------------------------------------------------------------------------------------------|
| Lamp (Bulb) Description           | 4 x 100W A-21 Medium Silvered Bulb Incandescent (Included) + 4 x 72W BT-15 ECO Halogen (included)                                                                                                                                          |
| Environment                       | Indoor - Dry Location                                                                                                                                                                                                                      |
| Dimming                           | Dimmable                                                                                                                                                                                                                                   |
| Finish                            | White                                                                                                                                                                                                                                      |
| Technical and Product Description | NEBULA suspension lamp providing diffused lighting. Central body in die-cast<br>aluminum and 10 blown glass cones of different sizes. Bayonet-type coupling<br>system of the cones for easy cleaning. Die-cast aluminum ceiling attachment |

with spherical automatic wire clamp. Polycarbonate rose. Please note this fixture requires 4 additional 100W BT-15 halogen bulbs that is included.