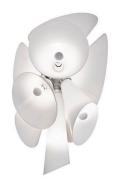

## FLOS Nebula - Specification Sheet by Joris Laarman, 2007

| Mounting                          | Ceiling Pendant                                                                                                                                                                                                                            |
|-----------------------------------|--------------------------------------------------------------------------------------------------------------------------------------------------------------------------------------------------------------------------------------------|
| Lamp (Bulb) Description           | 4 x 100W A-21 Medium Silvered Bulb Incandescent (Included) + 4 x 72W BT-15 ECO Halogen (included)                                                                                                                                          |
| Environment                       | Indoor - Dry Location                                                                                                                                                                                                                      |
| Dimming                           | Dimmable                                                                                                                                                                                                                                   |
| Finish                            | White                                                                                                                                                                                                                                      |
| Technical and Product Description | NEBULA suspension lamp providing diffused lighting. Central body in die-cast<br>aluminum and 10 blown glass cones of different sizes. Bayonet-type coupling<br>system of the cones for easy cleaning. Die-cast aluminum ceiling attachment |

with spherical automatic wire clamp. Polycarbonate rose. Please note this fixture requires 4 additional 100W BT-15 halogen bulbs that is included.