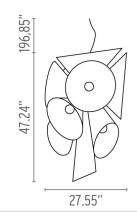

## Physical

| Cord Length (inches)  | 196" |
|-----------------------|------|
| Construction Material | Alun |
| Weight                | 83.7 |

s" - Clear minum, Die-cast aluminum, Glass, Polycarbote, Steel

83.78 lbs

120

NA IP20

## O FU455009 White

**Dimensional Image** 

Certifications

Lamping (Bulb)

100W A-21 Medium Silvered Bulb Incandescent