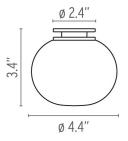

## **Dimensional Image**

Certifications

Lamping (Bulb)

25W G9 Frosted Halogen