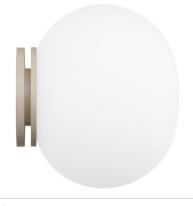

## FLOS Mini Glo-Ball C/W - Specification Sheet by Jasper Morrison, 1998

Mounting Ceiling and Wall

Lamp (Bulb) Description 1 x 25W T4 G9 Frosted Halogen (Not Included)

Environment Indoor - Dry Location

Dimming Dimmable Finish Opal

Technical and Product Description MINI GLO-BALL C/W wall or ceiling fixture providing diffused light. Diffuser

consisting of an externally acid etched, hand blown, flashed opaline glass and a white, injection-molded PPS threaded ring nut. Injection-molded PPS white wall fitting. Please note, the base of the fixture will not cover a standard US junction