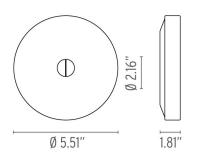

## **Dimensional Image**

Certifications

Lamping (Bulb)

25W G9 Frosted Halogen