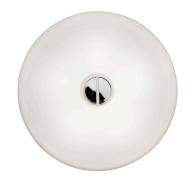

Dimming Dimmable Finish White

Technical and Product Description MINI BUTTON wall mount fixture providing diffused lighting suitable for indoor

and covered outdoor use (IP44 rating, suitable for damp locations). Silicone elastomer dust and waterproof seal. Die-cast aluminum lamp body and wall

fitting. Diffuser available in opaline glass.