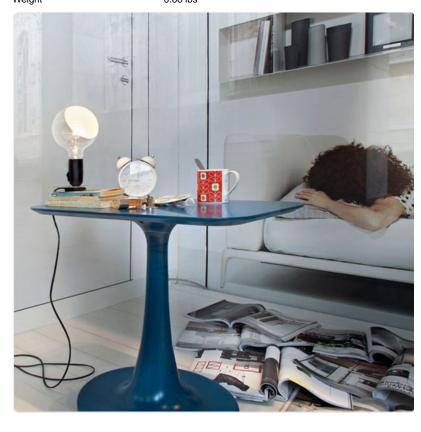

. ...... Diagn

Technical and Product Description LAMPADINA table lamp providing direct and diffused light. Anodized aluminum base

serves to contain excess power cord. Clear globe lamp is partially sandblasted to

diffuse the light. On/Off switch on lamp-holder.