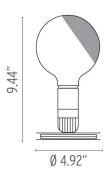

#### **Physical**

Cord Length (inches) 90" - Black
Construction Material Stainless steel
Weight 0.66 lbs