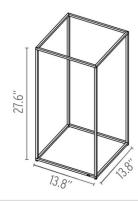

## Physical

Cord Length (inches) Construction Material Weight 315" - Black Aluminum, Polycarbonate 1.91 lbs

**Dimensional Image** 