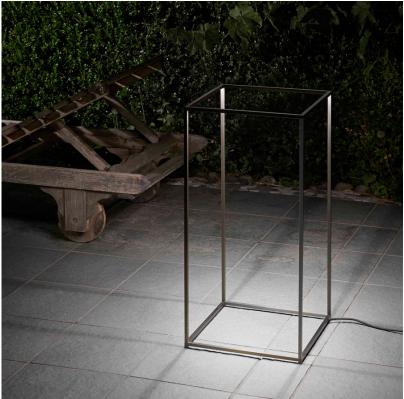

## FLOS Ipnos Outdoor, Natural - Specification Sheet by Nicoletta Rossi and Guido Bianchi, 2013

| Mounting                          | Free Standing                                                                                                                                                                                                           |
|-----------------------------------|-------------------------------------------------------------------------------------------------------------------------------------------------------------------------------------------------------------------------|
| Lamp (Bulb) Description           | 196 TOP LED 3300K CRI85 - 15W                                                                                                                                                                                           |
| Environment                       | Indoor/Outdoor - Wet Locations                                                                                                                                                                                          |
| Dimming                           | Not dimmable                                                                                                                                                                                                            |
| Finish                            | Natural                                                                                                                                                                                                                 |
| Technical and Product Description | IPNOS floor lamp providing diffused light. Extruded aluminum frame and ar various finishes. LED on the top edges incorporated in the extrusions and by transparent PC diffusers. Driver on plug, ON/OFF switch on cord. |