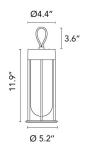

ser and external protection in transparent borosilicate glass. The structure is made of die-cast and extruded aluminum treated with a chemical conversion process for effective resistance to atmospheric agents. The body is powder-coated and comes in various finishes. Integrated LED light source with Edge Lighting optical technology to guarantee perfect uniform lighting. Integrated 120V ON/OFF or dimmable electrical power supply. The unit comes with a watertight plug for connection to the electrical network.



#### **Electrical**

Voltage 120

Optical touch sensor on the head to regulate the brightness in 4 steps: 100% -Switching

50% - 3% - OFF.

IP Rating IP66

## **Physical**

Construction Material Aluminum / Glass

Weight 2.2 lbs



#### ● F018E21KU30 Black

#### **Dimensional Image**



IN VITRO UNPLUGGED

## Certifications



# **Other Options:**

FINISH:



TEMP:

2700K 3000K