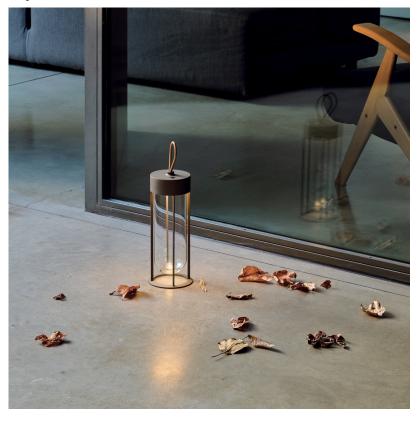

Technical and Product Description Lighting outdoor collection with diffuse light for exterior ground installation. Integral opalescent diffuser and external protection in transparent borosilicate glass. The structure is made of die-cast and extruded aluminum treated with a chemical conversion process for effective resistance to atmospheric agents. The body is powder-coated and comes in various finishes. Integrated LED light source with Edge Lighting optical technology to guarantee perfect uniform lighting. Integrated 120V ON/OFF or dimmable electrical power supply. The unit comes with a watertight plug for connection to the electrical network.