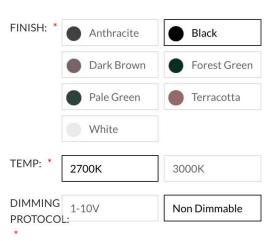

Black

Canopy Dimension 667

Environment Outdoor - Wet location

Dimming Not dimmable

Technical and Product Description Lighting outdoor collection with diffuse light for exterior ground installation. Integral opalescent diffuser and external protection in transparent borosilicate glass. The structure is made of die-cast and extruded aluminum treated with a chemical conversion process for effective resistance to atmospheric agents.

#### **Electrical**

Finish

Voltage 120-277 IP Rating IP65

# **Other Options:**