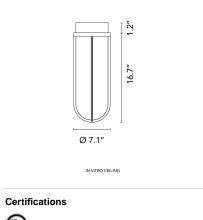

imming Not dimmable

Technical and Product Description Lighting outdoor collection with diffuse light for exterior ground installation. Integral opalescent diffuser and external protection in transparent borosilicate glass. The structure is made of die-cast and extruded aluminum treated with a chemical conversion process for effective resistance to atmospheric agents.

> The body is powder coated and comes in various finishes. Integrated LED light source with Edge Lighting optical technology to guarantee perfect uniform lighting. Integrated 120V ON/OFF or dimmable electrical power supply.

#### **Electrical**

Finish

Voltage 120-277 IP Rating IP65

### **Physical**

Supply LED driver Construction Material Aluminum, Glass

Weight 2.8 lbs





● F018C25AU30 Black

## **Dimensional Image**



# **Other Options:**