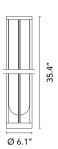

F018A23AU30 Black

**Dimensional Image** 

### **Physical**

Supply LED driver Construction Material Aluminum, Glass

Weight 4.4 lbs

IN VITRO BOLLARD 35.4" / 900MM