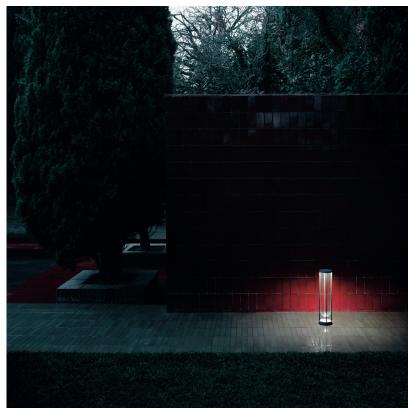

## In Vitro Bollard 3, 335.4" - 900mm Black 11W, 1150lm, 2700K, CRI 80 Integral Not dimmable LED driver UL -**Specification Sheet**

by Philippe Starck, 2020

Mounting Base on Ground

Lamp (Bulb) Description LED 11W, 1150lm, 2700K, CRI 80

Canopy Dimension 667

Environment Outdoor - Wet location

Dimming Not dimmable

Finish Black

Technical and Product Description Lighting outdoor collection with diffuse light for exterior ground installation. Integral opalescent diffuser and external protection in transparent borosilicate glass. The structure is made of die-cast and extruded aluminum treated with a chemical conversion process for effective resistance to atmospheric agents.

> The body is powder coated and comes in various finishes. Integrated LED light source with Edge Lighting optical technology to guarantee perfect uniform lighting. Integrated 120V ON/OFF or dimmable electrical power supply.

> The unit comes with a watertight plug for connection to the electrical network. The device may be installed on any flooring with anchors. Box for installation on

flooring laid over concrete to be order separately