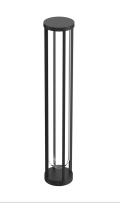

## In Vitro Bollard 3, 335.4" - 900mm Black 11W, 1150lm, 2700K, CRI 80 Integral Not dimmable LED driver UL -**Specification Sheet**

by Philippe Starck, 2020

Mounting Base on Ground

Lamp (Bulb) Description LED 11W, 1150lm, 2700K, CRI 80

Canopy Dimension 667

Environment Outdoor - Wet location

Dimming Not dimmable

Finish Black

Technical and Product Description Lighting outdoor collection with diffuse light for exterior ground installation. Integral opalescent diffuser and external protection in transparent borosilicate glass. The structure is made of die-cast and extruded aluminum treated with a chemical conversion process for effective resistance to atmospheric agents.