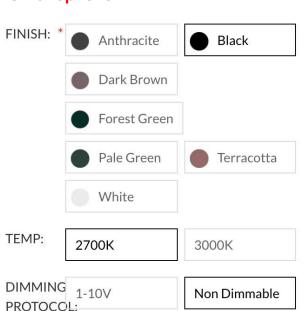

um treated with a chemical conversion process for effective resistance to atmospheric agents.

> The body is powder coated and comes in various finishes. Integrated LED light source with Edge Lighting optical technology to guarantee perfect uniform lighting. Integrated 120V ON/OFF or dimmable electrical power supply.

> The unit comes with a watertight plug for connection to the electrical network. The device may be installed on any flooring with anchors. Box for installation on

flooring laid over concrete to be order separately



F018A23AU30 Black

**Dimensional Image** 

### **Electrical**

Voltage 120-277 IP65 IP Rating

### **Physical**

Supply LED driver Construction Material Aluminum, Glass

Weight 4.4 lbs





IN VITRO BOLLARD 35.4" / 900MM

## Certifications



# Other options: