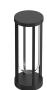

## In Vitro Bollard 2, 223.6" - 600mm Black 11W, 1150lm, 2700K, CRI 80 Integral Not dimmable LED driver UL -**Specification Sheet**

## by Philippe Starck, 2020

Mounting Base on Ground

Lamp (Bulb) Description LED 11W, 1150lm, 2700K, CRI 80

Canopy Dimension 667

Environment Outdoor - Wet location

Dimming Not dimmable

Finish Black

Technical and Product Description Lighting outdoor collection with diffuse light for exterior ground installation. Integral opalescent diffuser and external protection in transparent borosilicate glass. The structure is made of die-cast and extruded aluminum treated with a chemical conversion process for effective resistance to atmospheric agents.