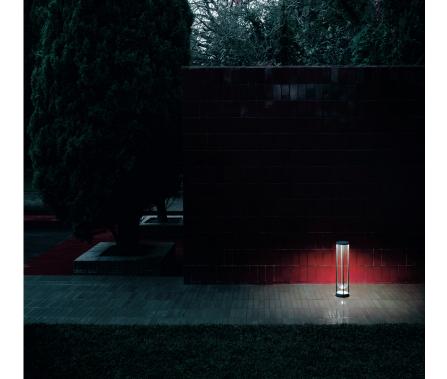

## by Philippe Starck, 2020

Mounting Base on Ground

Lamp (Bulb) Description LED 11W, 1150lm, 2700K, CRI 80

Canopy Dimension 667

Environment Outdoor - Wet location

Dimming Not dimmable

Finish Black

Technical and Product Description Lighting outdoor collection with diffuse light for exterior ground installation. Integral opalescent diffuser and external protection in transparent borosilicate glass. The structure is made of die-cast and extruded aluminum treated with a chemical conversion process for effective resistance to atmospheric agents.