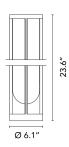

## In Vitro Bollard 2, 223.6" - 600mm Black 11W, 1150lm, 2700K, CRI 80 Integral Not dimmable LED driver UL -**Specification Sheet**

## by Philippe Starck, 2020

Mounting Base on Ground

Lamp (Bulb) Description LED 11W, 1150lm, 2700K, CRI 80

Canopy Dimension 667

Environment Outdoor - Wet location

Dimming Not dimmable

Finish Black

Technical and Product Description Lighting outdoor collection with diffuse light for exterior ground installation. Integral opalescent diffuser and external protection in transparent borosilicate glass. The structure is made of die-cast and extruded aluminum treated with a chemical conversion process for effective resistance to atmospheric agents.

F018A22AU30 Black

**Dimensional Image** 