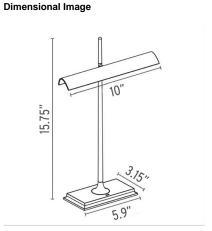

## **Physical**

Cord Length (inches) 98" - Black

Construction Material Aluminum, Methacrylate, Polycarbote, Zamak

Weight 2 lbs

Certifications