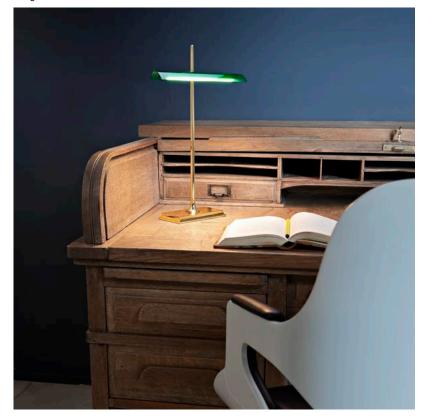

## Goldman USB, Brass - Specification Sheet by Ron Gilad, 2012

Mounting Table Top

Lamp (Bulb) Description 42 x LED 420lm total 2700K CRI85 - 8W

Environment Indoor - Dry Location

Finish Brass

Technical and Product Description GOLDMAN table lamp with direct light with USB plug built into base. Frame in

aluminum with diffusers in clear methacrylate. Optical switch on base, dimmable with the Soft Touch technology. The power cable is 8.2 ft (2.5 m) long. The power

supply is on a plug with interchangeable sockets.