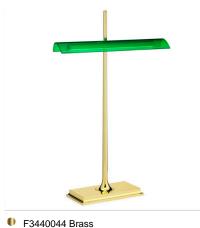

## Goldman USB, Brass - Specification Sheet by Ron Gilad, 2012

Mounting Table Top

Lamp (Bulb) Description 42 x LED 420lm total 2700K CRI85 - 8W

Environment Indoor - Dry Location

Finish Brass

Technical and Product Description GOLDMAN table lamp with direct light with USB plug built into base. Frame in

aluminum with diffusers in clear methacrylate. Optical switch on base, dimmable with the Soft Touch technology. The power cable is 8.2 ft (2.5 m) long. The power

supply is on a plug with interchangeable sockets.