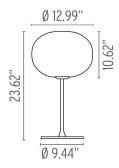

# FLOS Glo-Ball T1 (Halogen) - Specification Sheet by Jasper Morrison, 1998

Mounting Table Top

Lamp (Bulb) Description 1 x 100W T8 E26 Base Frosted Halogen (Included)

Environment Indoor - Dry Location

Dimming Dimmable Finish Opal

Technical and Product Description GLO-BALL T table lamp with blown white acid-etched glass diffuser. Thick steel

base, machined stem and die cast diffuser support all have silver finish. 0-100%

dimmer fitted on polarized power cord

### Electrical

Voltage 120

Switching 0-100% dimmer installed on the cord

IP Rating IP40

## **Physical**

Cord Length (inches) 78" - Black
Construction Material Glass and steel



# FU302000 Opal

## **Dimensional Image**



### Certifications



## Lamping (Bulb)

100W T8 E26 Base Frosted Halogen