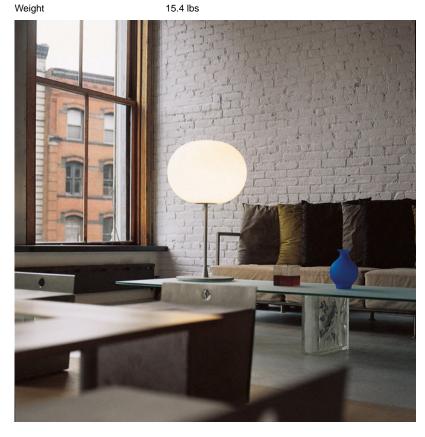

Technical and Product Description GLO-BALL T table lamp with blown white acid-etched glass diffuser. Thick steel

base, machined stem and die cast diffuser support all have silver finish. 0-100%

dimmer fitted on polarized power cord