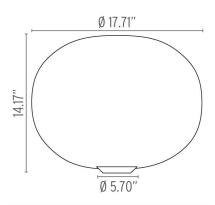

#### **Dimensional Image**

### **Physical**

Cord Length (inches) 78" - White

Construction Material Aluminum, Blown glass, Plastic

Weight 11.68 lbs

FU302600 Opal