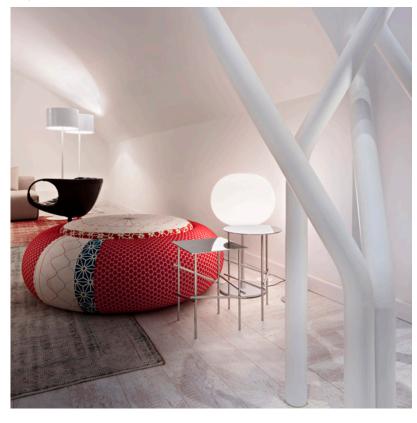

Technical and Product Description GLO-BALL BASIC 2 table lamp with blown white acid-etched glass diffuser.

30% fiberglass reinforced injection-molded polyamide (UL-94 V2) base. Gray painted, die-cast aluminum diffuser support. 0-100% dimmer fitted on polarized

#### **Dimensional Image**