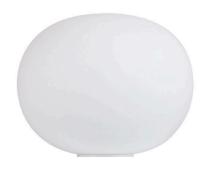

Technical and Product Description GLO-BALL BASIC 2 table lamp with blown white acid-etched glass diffuser.

30% fiberglass reinforced injection-molded polyamide (UL-94 V2) base. Gray painted, die-cast aluminum diffuser support. 0-100% dimmer fitted on polarized