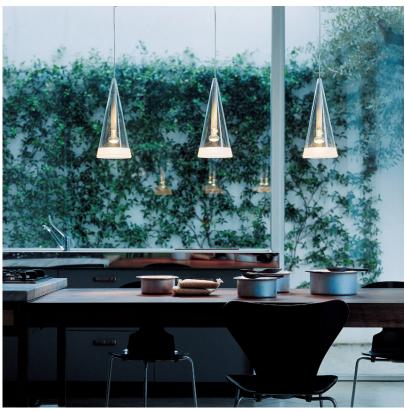

Technical and Product Description FUCSIA 1 pendant fixture providing both diffused and direct light. Conical blown

glass diffuser with a 1.5" sandblasted edge and a translucent silicone ring. Available in various configurations with corresponding white ceiling rose. Non

Technical and Product Description FUCSIA 1 pendant fixture providing both diffused and direct light. Conical blown glass

diffuser with a 1.5" sandblasted edge and a translucent silicone ring. Available in various configurations with corresponding white ceiling rose. Non UL version has clear