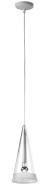

Technical and Product Description FUCSIA 1 pendant fixture providing both diffused and direct light. Conical blown

glass diffuser with a 1.5" sandblasted edge and a translucent silicone ring. Available in various configurations with corresponding white ceiling rose. Non

Technical and Product Description FUCSIA 1 pendant fixture providing both diffused and direct light. Conical blown glass

diffuser with a 1.5" sandblasted edge and a translucent silicone ring. Available in various configurations with corresponding white ceiling rose. Non UL version has clear