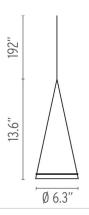

### **Physical**

Cord Length (inches) 192" - White

Construction Material Glass, Silicone, Steel

Weight 2.2 lbs

FU241000 Glass

## **Dimensional Image**

Certifications

Lamping (Bulb)

20W R50 E14 Halogen

### **Physical**

Cord Length (inches) 192" - Clear

Construction Material Glass, Silicone, Steel

Weight 2.2 lbs

FU241400 Glass

## **Dimensional Image**

Lamping (Bulb)

20W R50 E14 Halogen