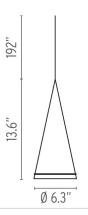

### **Physical**

Cord Length (inches) 192" - White

Construction Material Glass, Silicone, Steel

Weight 2.2 lbs

FU241000 Glass

## **Dimensional Image**

Certifications

Lamping (Bulb)

20W R50 E14 Halogen

### **Physical**

Cord Length (inches) 192" - Clear

Construction Material Glass, Silicone, Steel

Weight 2.2 lbs

FU241400 Glass

## **Dimensional Image**

Lamping (Bulb)

20W R50 E14 Halogen