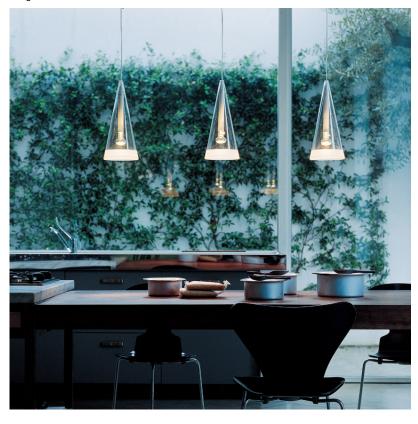

Technical and Product Description FUCSIA 1 pendant fixture providing both diffused and direct light. Conical blown

glass diffuser with a 1.5" sandblasted edge and a translucent silicone ring. Available in various configurations with corresponding white ceiling rose. Non

Technical and Product Description FUCSIA 1 pendant fixture providing both diffused and direct light. Conical blown glass

diffuser with a 1.5" sandblasted edge and a translucent silicone ring. Available in various configurations with corresponding white ceiling rose. Non UL version has clear