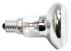

# Fucsia 1, White Cord - Specification Sheet by Achille Castiglioni, 1996

Mounting Ceiling Pendant

Lamp (Bulb) Description 1 x 20W R50 E14 Halogen (Included)

Environment Indoor - Dry Location

Dimming Dimmable Finish Glass

## **Dimensional Image**

Certifications

Lamping (Bulb)

20W R50 E14 Halogen

## Fucsia 1, Clear Cord - Specification Sheet by Achille Castiglioni, 1996

Mounting Ceiling Pendant

Lamp (Bulb) Description 1 x 20W R50 E14 Halogen (Included)

Environment Indoor - Dry Location

Dimming Dimmable Finish Glass

## **Dimensional Image**

Lamping (Bulb)

20W R50 E14 Halogen