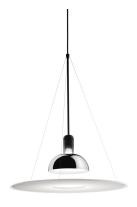

# FILOS Frisbi, Black - Specification Sheet by Achille Castiglioni, 1978

Mounting Ceiling Pendant

Lamp (Bulb) Description 1 x 100W R80/DR Medium Frosted Incandescent (Included)

Environment Indoor - Dry Location

Dimming Dimmable Finish Black

Technical and Product Description FRISBI pendant fixture providing direct, diffused and reflected illumination. Opal

acrylic diffuser is suspended by three fine steel cables. A black metal stem and wire

mesh basket assembly secure the reflector to the 16 power cord.

## FU250030 Black