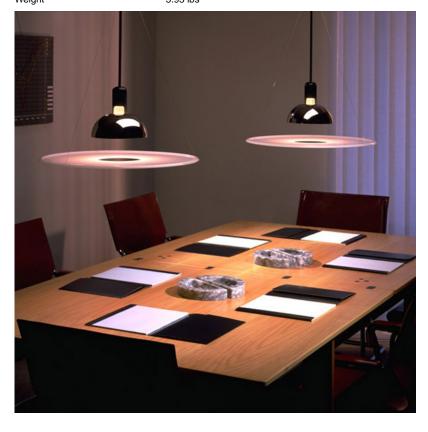

# FILOS Frisbi, Black - Specification Sheet by Achille Castiglioni, 1978

Mounting Ceiling Pendant

Lamp (Bulb) Description 1 x 100W R80/DR Medium Frosted Incandescent (Included)

Environment Indoor - Dry Location

Dimming Dimmable Finish Black

Technical and Product Description FRISBI pendant fixture providing direct, diffused and reflected illumination. Opal

acrylic diffuser is suspended by three fine steel cables. A black metal stem and wire

mesh basket assembly secure the reflector to the 16 power cord.