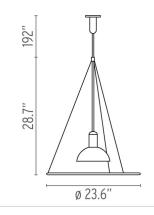

# Physical

Cord Length (inches) 192" - Black
Construction Material Plastic and steel
Weight 5.95 lbs

### **Dimensional Image**