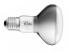

# FILOS Frisbi, Black - Specification Sheet by Achille Castiglioni, 1978

Mounting Ceiling Pendant

Lamp (Bulb) Description 1 x 100W R80/DR Medium Frosted Incandescent (Included)

Environment Indoor - Dry Location

Dimming Dimmable Finish Black

Technical and Product Description FRISBI pendant fixture providing direct, diffused and reflected illumination. Opal

acrylic diffuser is suspended by three fine steel cables. A black metal stem and wire

mesh basket assembly secure the reflector to the 16 power cord.

#### **Electrical**

Voltage 120
Switching NA
IP Rating IP20

# Physical

Cord Length (inches) 192" - Black
Construction Material Plastic and steel
Weight 5.95 lbs





## FU250030 Black

### **Dimensional Image**



# Lamping (Bulb)



100W R80/DR Medium Frosted Incandescent