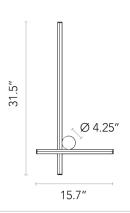

and vertical strip lights that form illuminated grid-like structures of various complexities. The system can be easily adapted for different environments of varying scale. In addition to the customized solutions there are a collection of standard chandeliers of pared-down configurations that can be used in any setting. This design evolved from a commission for the feature lighting of the main dining area of the historic Four Seasons restaurant in New York City. The restaurant relocated and opened in 2018 with the interiors designed by S £o Paolo-based architect Isay Weinfeld.

#### **Electrical**

Voltage 120 IP Rating IP20

#### **Physical**

**Construction Material** Extruded aluminium, platinic silicone extruded opal

Weight 2.20 lbs





# FU181144 Champagne

## **Dimensional Image**



### Certifications