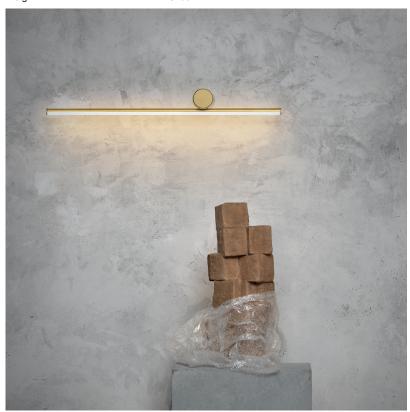

Finish Champagne

Technical and Product Description Coordinates, Äô is a lighting system consisting of horizontal and vertical strip lights that form illuminated grid-like structures of various complexities. The system can be easily adapted for different environments of varying scale. In addition to the customized solutions there are a collection of standard chandeliers of pared-down configurations that can be used in any setting. This design evolved from a commission for the feature lighting of the main dining area of the historic Four Seasons restaurant in New York City. The restaurant relocated and opened in 2018 with the interiors designed by S £o Paolo-based architect Isay Weinfeld.