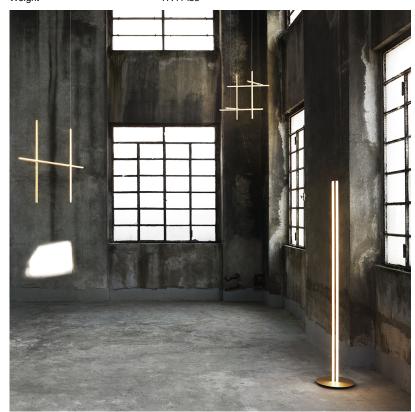

Mounting Suspension

Lamp (Bulb) Description LED STRIP 161W 8830lm 2700K CRI 95

Environment Indoor - Dry Location

Dimming Active 0-10V/DALI/Push Button

Finish Champagne

Technical and Product Description Coordinates' is a lighting system consisting of horizontal and vertical strip lights that form illuminated grid-like structures of various complexities. The system can be easily adapted for different environments of varying scale. In addition to the customized solutions there are a collection of standard chandeliers of pareddown configurations that can be used in any setting. This design evolved from a commission for the feature lighting of the main dining area of the historic Four Seasons restaurant in New York City. The restaurant relocated and opened in 2018 with the interiors designed by São Paolo-based architect Isay Weinfeld