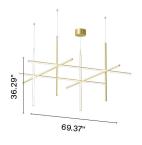

that form illuminated grid-like structures of various complexities. The system can be easily adapted for different environments of varying scale. In addition to the customized solutions there are a collection of standard chandeliers of pareddown configurations that can be used in any setting. This design evolved from a commission for the feature lighting of the main dining area of the historic Four Seasons restaurant in New York City. The restaurant relocated and opened in 2018 with the interiors designed by São Paolo-based architect Isay Weinfeld

# Electrical

120 Voltage IP Rating IP20

#### **Physical**

Cord Length (inches) 9.42 " Black

Extruded aluminium, platinic silicone extruded opal Construction Material

Weight 17.41 lbs





## FU185444 Champagne

#### **Dimensional Image**



## Certifications