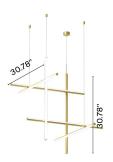

hts that form illuminated grid-like structures of various complexities. The system can be easily adapted for different environments of varying scale. In addition to the customized solutions there are a collection of standard chandeliers of pareddown configurations that can be used in any setting. This design evolved from a commission for the feature lighting of the main dining area of the historic Four Seasons restaurant in New York City. The restaurant relocated and opened in 2018 with the interiors designed by São Paolo-based architect Isay Weinfeld

## Electrical

Voltage 120/277 IP Rating IP20

## **Physical**

Cord Length (inches) 9.42 " Black

Extruded aluminium, platinic silicone extruded opal Construction Material

Weight 7.05 lbs





FU185044 Champagne

## **Dimensional Image**



Certifications