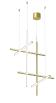

Finish Champagne

Technical and Product Description Coordinates' is a lighting system consisting of horizontal and vertical strip lights that form illuminated grid-like structures of various complexities. The system can be easily adapted for different environments of varying scale. In addition to the customized solutions there are a collection of standard chandeliers of pareddown configurations that can be used in any setting. This design evolved from a commission for the feature lighting of the main dining area of the historic Four Seasons restaurant in New York City. The restaurant relocated and opened in 2018 with the interiors designed by São Paolo-based architect Isay Weinfeld