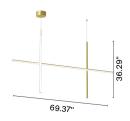

hts that form illuminated grid-like structures of various complexities. The system can be easily adapted for different environments of varying scale. In addition to the customized solutions there are a collection of standard chandeliers of pareddown configurations that can be used in any setting. This design evolved from a commission for the feature lighting of the main dining area of the historic Four Seasons restaurant in New York City. The restaurant relocated and opened in 2018 with the interiors designed by São Paolo-based architect Isay Weinfeld

## Electrical

Voltage 120/277 IP Rating IP20

## **Physical**

Cord Length (inches) 9.42 " Black

Extruded aluminium, platinic silicone extruded opal Construction Material

Weight 5.95 lbs





FU186244 Champagne

## **Dimensional Image**



Certifications