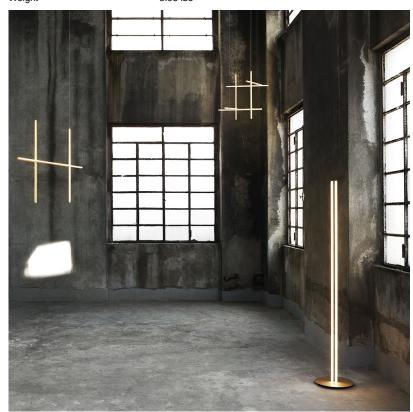

Mounting Suspension

Lamp (Bulb) Description LED STRIP 55W 2960lm 2700K CRI 95

Environment Indoor - Dry Location

Dimming Active 0-10V/DALI/Push Button

Finish Champagne

Technical and Product Description Coordinates' is a lighting system consisting of horizontal and vertical strip lights that form illuminated grid-like structures of various complexities. The system can be easily adapted for different environments of varying scale. In addition to the customized solutions there are a collection of standard chandeliers of pareddown configurations that can be used in any setting. This design evolved from a commission for the feature lighting of the main dining area of the historic Four Seasons restaurant in New York City. The restaurant relocated and opened in 2018 with the interiors designed by São Paolo-based architect Isay Weinfeld