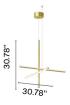

hts that form illuminated grid-like structures of various complexities. The system can be easily adapted for different environments of varying scale. In addition to the customized solutions there are a collection of standard chandeliers of pareddown configurations that can be used in any setting. This design evolved from a commission for the feature lighting of the main dining area of the historic Four Seasons restaurant in New York City. The restaurant relocated and opened in 2018 with the interiors designed by São Paolo-based architect Isay Weinfeld

## Electrical

Voltage 120/277 IP20 IP Rating

## **Physical**

Cord Length (inches) 9.42 " Black

Extruded aluminium, platinic silicone extruded opal Construction Material

Weight 4.62 lbs





FU186044 Champagne

## **Dimensional Image**



Certifications