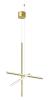

consisting of horizontal and vertical strip lights that form illuminated grid-like structures of various complexities. The system can be easily adapted for different environments of varying scale. In addition to the customized solutions there are a collection of standard chandeliers of pareddown configurations that can be used in any setting. This design evolved from a commission for the feature lighting of the main dining area of the historic Four Seasons restaurant in New York City. The restaurant relocated and opened in 2018 with the interiors designed by São Paolo-based architect Isay Weinfeld

## Electrical

Voltage 120/277 IP20 IP Rating

## **Physical**

Cord Length (inches) 9.42 " Black

Extruded aluminium, platinic silicone extruded opal Construction Material

Weight 4.62 lbs





FU186044 Champagne

## **Dimensional Image**



Certifications