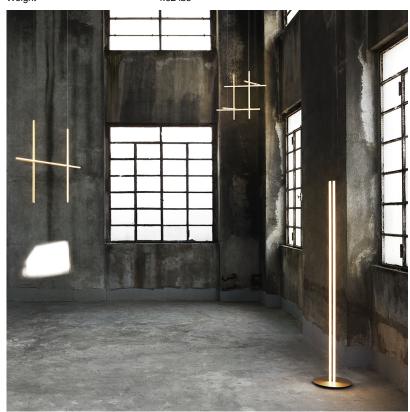

Finish Champagne

Technical and Product Description Coordinates' is a lighting system consisting of horizontal and vertical strip lights that form illuminated grid-like structures of various complexities. The system can be easily adapted for different environments of varying scale. In addition to the customized solutions there are a collection of standard chandeliers of pareddown configurations that can be used in any setting. This design evolved from a commission for the feature lighting of the main dining area of the historic Four Seasons restaurant in New York City. The restaurant relocated and opened in 2018 with the interiors designed by São Paolo-based architect Isay Weinfeld