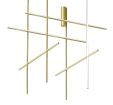

STRIP 183W 10230lm 2700K CRI 90

Environment Indoor - Dry Location

Dimming Active 0-10V/DALI/Push Button

Finish Champagne

Technical and Product Description Coordinates' is a lighting system consisting of horizontal and vertical strip lights that form illuminated grid-like structures of various complexities. The system can be easily adapted for different environments of varying scale. In addition to the customized solutions there are a collection of standard chandeliers of pareddown configurations that can be used in any setting. This design evolved from a commission for the feature lighting of the main dining area of the historic Four Seasons restaurant in New York City. The restaurant relocated and opened in 2018 with the interiors designed by São Paolo-based architect Isay Weinfeld.



F1883044 Champagne

**Dimensional Image** 



Certifications





## Electrical

Voltage 120/277 IP20 IP Rating

## **Physical**

Construction Material Extruded aluminium, platinic silicone extruded opal

Weight 19.62 lbs