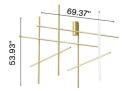

ndoor - Dry Location

Dimming Active 0-10V/DALI/Push Button

Finish Champagne

Technical and Product Description Coordinates' is a lighting system consisting of horizontal and vertical strip lights that form illuminated grid-like structures of various complexities. The system can be easily adapted for different environments of varying scale. In addition to the customized solutions there are a collection of standard chandeliers of pareddown configurations that can be used in any setting. This design evolved from a commission for the feature lighting of the main dining area of the historic Four Seasons restaurant in New York City. The restaurant relocated and opened in 2018 with the interiors designed by São Paolo-based architect Isay Weinfeld.



F1883044 Champagne

**Dimensional Image** 



Certifications





## Electrical

Voltage 120/277 IP20 IP Rating

## **Physical**

Construction Material Extruded aluminium, platinic silicone extruded opal

Weight 19.62 lbs