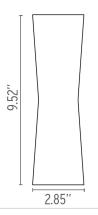

K 812lm CRI 80 - 10W

Environment Indoor - Dry Location

Dimming Not dimmable
Finish Glossy White

Technical and Product Description CLESSIDRA diffused direct/indirect indoor wall lighting device. White-painted or

chrome-plated body in die-cast aluminum and diffusers in PMMA with aluminum wall attachment with cover in PA66. White backplate included to cover a junction box for both chrome and white finishes. Non-replaceable, high-efficiency lenses specially designed for the application. Wide range (100-240V) power pack

integrated in the body. Level IP55. Non-dimmable.

Click here for the outdoor version.

#### Electrical

Voltage 120 Switching NA IP Rating IP55

#### **Physical**

Construction Material Aluminum PMMA

Weight 2.4 lbs





O FU158309 Glossy White

### **Dimensional Image**



Certifications