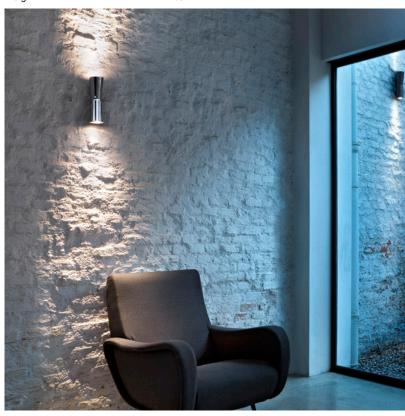

## Clessidra, Shiny White (Indoor 20+20) - Specification Sheet by Antonio Citterio, 2011

Mounting Wall

Lamp (Bulb) Description 2 x MULTICHIP LED 3000K 812lm CRI 80 - 10W

Environment Indoor - Dry Location

Dimming Not dimmable
Finish Glossy White

Technical and Product Description CLESSIDRA diffused direct/indirect indoor wall lighting device. White-painted or

chrome-plated body in die-cast aluminum and diffusers in PMMA with aluminum wall attachment with cover in PA66. White backplate included to cover a junction box for both chrome and white finishes. Non-replaceable, high-efficiency lenses specially designed for the application. Wide range (100-240V) power pack

integrated in the body. Level IP55. Non-dimmable.

Click here for the outdoor version.