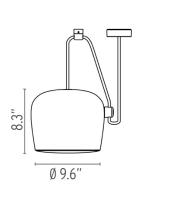

### **Dimensional Image**

## **Physical**

Cord Length (inches) 354" - Black

Construction Material Aluminum, Polycarbonate

Weight 7.1 lbs