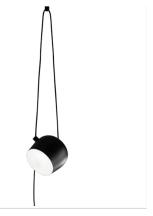

The AIM is a form of modern pendant lighting that is constructed from a varnished aluminum sheet with a photo-etched optical polycarbonate shade and an internal reflector of a photo-etched ABS. The cable can be adjusted to allow the fixture head and light distribution to be aimed. The cable has a total length of 29 ft 5 inches (9m) allowing the lamp to be suspended up to 9 ft 8inches (3m) from the ceiling.

The AIM emits direct lighting. The minimalist pendant lamp has two versions and is available in black or white. Please select model of choice when ordering.

- 1. AIM Hardwired: Connects to wall-switch by hardwiring to a 120V junction box (no additional LED driver is required). Comes with a 5" diameter canopy.
- 2. AIM Plug-in: Switch and cord that you can plug into a socket (NOT dimmable)

#### Inspiration behind the design:

Ronan and Erwan Bouroullec wanted to keep the core essence of the lamp they created limited to the source of light and its cord. The AIM ceiling light does just that and therefore appeals to any kind of setting it is placed in not only because of its shape but also because it is designed to conveniently "aim" light at specific locations.