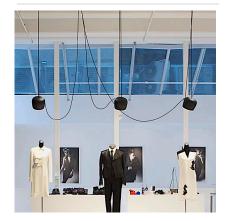

The AIM is a form of modern pendant lighting that is constructed from a varnished aluminum sheet with a photo-etched optical polycarbonate shade and an internal reflector of a photo-etched ABS. The cable can be adjusted to allow the fixture head and light distribution to be aimed. The cable has a total length of 29 ft 5 inches (9m) allowing the lamp to be suspended up to 9 ft 8inches (3m) from the ceiling.

The AIM emits direct lighting. The minimalist pendant lamp has two versions and is available in black or white. Please select model of choice when ordering.

- 1. AIM Hardwired: Connects to wall-switch by hardwiring to a 120V junction box (no additional LED driver is required). Comes with a 5" diameter canopy.
- 2. AIM Plug-in: Switch and cord that you can plug into a socket (NOT dimmable)

#### Inspiration behind the design:

Ronan and Erwan Bouroullec wanted to keep the core essence of the lamp they created limited to the source of light and its cord. The AIM ceiling light does just that and therefore appeals to any kind of setting it is placed in not only because of its shape but also because it is designed to conveniently "aim" light at specific locations.