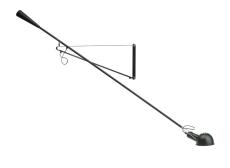

# FLOS 265, Black - Specification Sheet by Paolo Rizzatto, 1973

Mounting Ceiling and Wall

Lamp (Bulb) Description 1 x 75W A-19 Medium Frosted Incandescent (Not Included)

Environment Indoor - Dry Location

Dimming Dimmable Finish Black

Technical and Product Description 265 wall lamp providing direct light. Lamp head rotates 360-degrees so light can be

aimed in various directions. Painted steel body, adjustable arm and reflector. Chrome-plated brass reflector support. Cast iron tapered counterweight. On/Off switch on

socket holder. Plug in power cord (length 80").