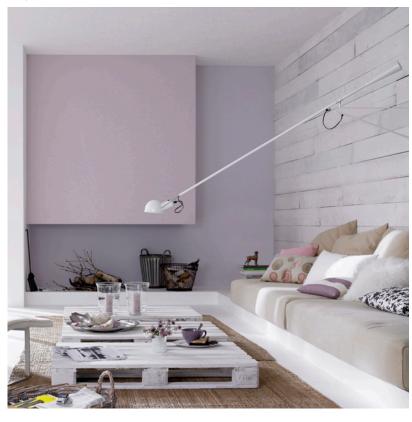

# FLOS 265, Black - Specification Sheet by Paolo Rizzatto, 1973

Mounting Ceiling and Wall

Lamp (Bulb) Description 1 x 75W A-19 Medium Frosted Incandescent (Not Included)

Environment Indoor - Dry Location

Dimming Dimmable Finish Black

Technical and Product Description 265 wall lamp providing direct light. Lamp head rotates 360-degrees so light can be

aimed in various directions. Painted steel body, adjustable arm and reflector. Chrome-plated brass reflector support. Cast iron tapered counterweight. On/Off switch on

socket holder. Plug in power cord (length 80").