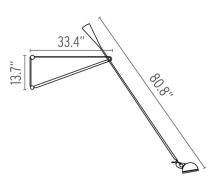

# FLOS 265, Black - Specification Sheet by Paolo Rizzatto, 1973

Mounting Ceiling and Wall

Lamp (Bulb) Description 1 x 75W A-19 Medium Frosted Incandescent (Not Included)

Environment Indoor - Dry Location

Dimming Dimmable Finish Black

Technical and Product Description 265 wall lamp providing direct light. Lamp head rotates 360-degrees so light can be

aimed in various directions. Painted steel body, adjustable arm and reflector. Chrome-plated brass reflector support. Cast iron tapered counterweight. On/Off switch on

socket holder. Plug in power cord (length 80").

#### Electrical

Voltage 120

Switching Switch on lamp socket

IP Rating IP20

### **Physical**

Cord Length (inches) 80" - Black
Construction Material Steel
Weight 13.2 lbs





AU030030 Black

#### **Dimensional Image**



## Lamping (Bulb)



75W A-19 Medium Frosted Incandescent