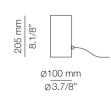

### M-3906P

LED up to 20W Medium base / 120V On/Off cord switch White pearl translucent polyester shade