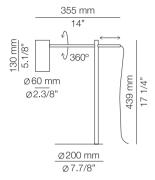

# A-3900

LED up to 10W Candelabra base / 120V Dimmable when using dim. Lamps Non-adjustable

### Additional

We offer custom finishes, sizes, and alternate lamping for projects.

Photographs may show non-standard products.