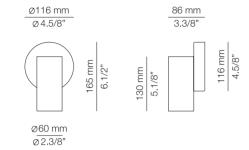

# **CYLS**

# M-3907

LED up to 10W Candelabra base / 120V On/Off cord switch



#### Additional

We offer custom finishes, sizes, and alternate lamping for projects.

Photographs may show non-standard products.



### M-3906P

LED up to 20W Medium base / 120V On/Off cord switch White pearl translucent polyester shade



### Additional

We offer custom finishes, sizes, and alternate lamping for projects.

Photographs may show non-standard products.



# A-3900

LED up to 10W Candelabra base / 120V Dimmable when using dim. Lamps Non-adjustable



### Additional

We offer custom finishes, sizes, and alternate lamping for projects.

Photographs may show non-standard products.







### M-3906

LED up to 20W Medium base / 120V On/Off cord switch



# Additional

We offer custom finishes, sizes, and alternate lamping for projects.

Photographs may show non-standard products.





### Finish



55 BG

34 Cyls