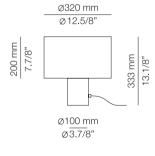

### M-3906P

LED up to 20W Medium base / 120V On/Off cord switch White pearl translucent polyester shade

### Additional

We offer custom finishes, sizes, and alternate lamping for projects.

Photographs may show non-standard products.