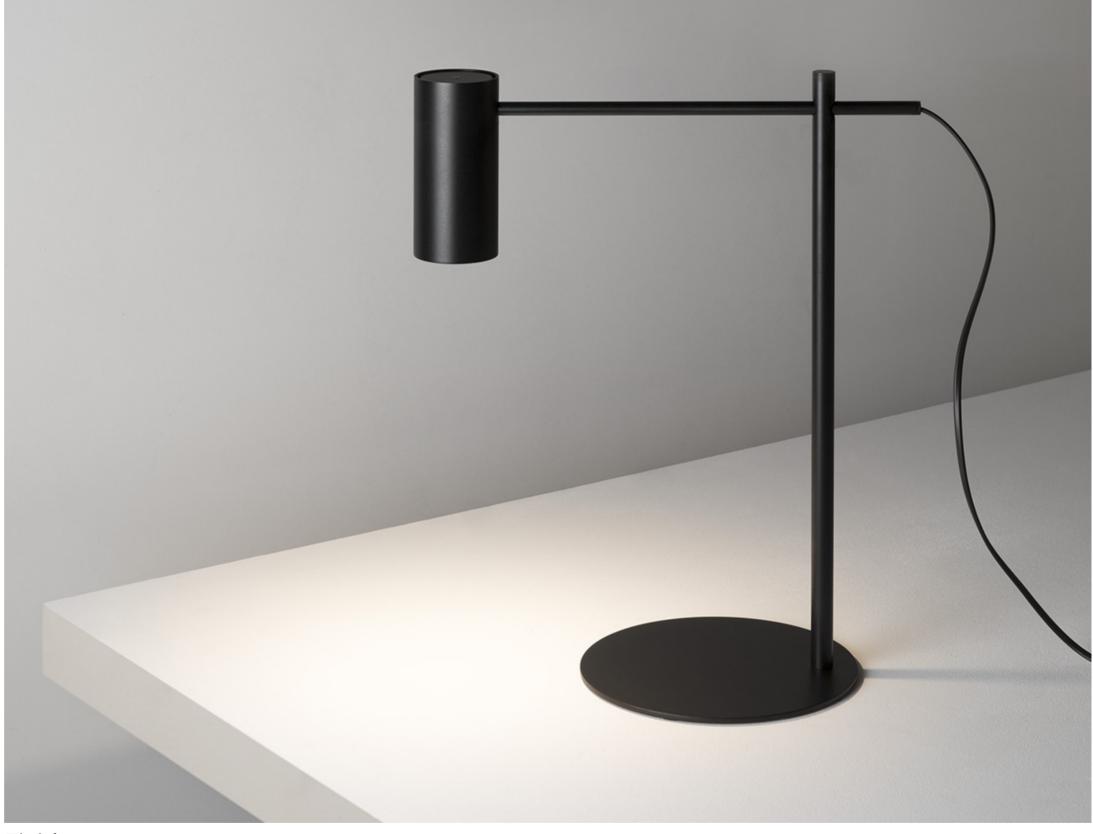

# A-3900

LED up to 10W Candelabra base / 120V Dimmable when using dim. Lamps Non-adjustable

### Additional

We offer custom finishes, sizes, and alternate lamping for projects.

Photographs may show non-standard products.