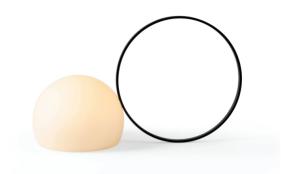

## Description

Portable table lamp operated with battery providing direct and indirect light. Made of translucent beige polyethylene and a metal circular handle. Battery life over 6 hours at maximum brightness. 10 hours charging time. 5V 1A induction charger (Mini USB). Suitable for outdoor use (outdoor finishes only).

Pictures above might not show the specified dimensions or material. They are for illustration purposes only.