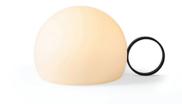

## Description

Portable table lamp operated with battery providing direct and indirect light. Made of translucent beige polyethylene and a metal circular handle. Battery life over 6 hours at maximum brightness. 10 hours charging time. 5V 1A induction charger (Mini USB). Suitable for outdoor use (outdoor finishes only).

Pictures above might not show the specified dimensions or material. They are for illustration purposes only.