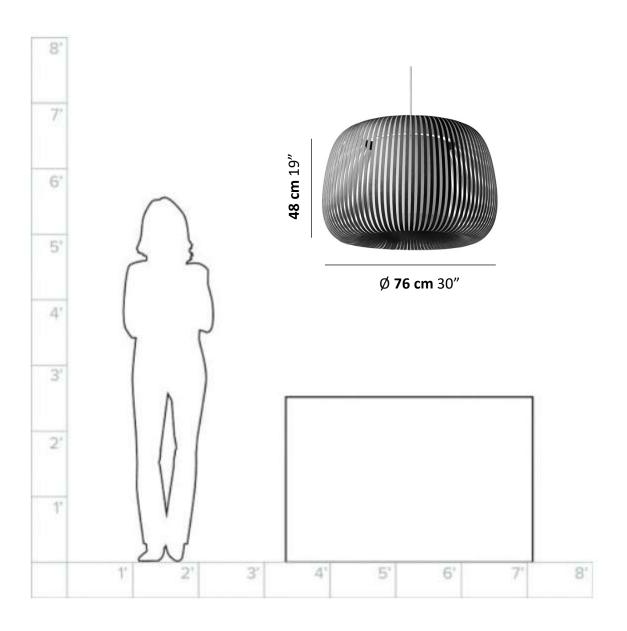

uplight group.



# **OVA XL PENDANT**

Designed by Uplight Group

### **DESIGN & INSPIRATION**

This unique pendant is made by multiple congruent strips of French Velvet covering a central cylindrical diffuser that conceals the light source. Made in Spain by expert artisans and of the highest quality materials, this piece will add a touch of elegance and sophistication to any space.

#### **LIGHT SOURCE**



1 x E26 LED 15W MAX Suggested Specs: A19 Frosted > 90 CRI | 3000K | Dimmable



Dark Gray

### **SPECIFICATIONS & TECHNICAL NOTES**

- UL Listed
- Made in Spain. Constructed in French Velvet.
- Mounts directly to a standard Junction box
- White fabric cable and round metal canopy. Cable length max. 10' (field adjustable)

## **PRODUCT CODES**





Ø 76 cm 30"

upliont group.