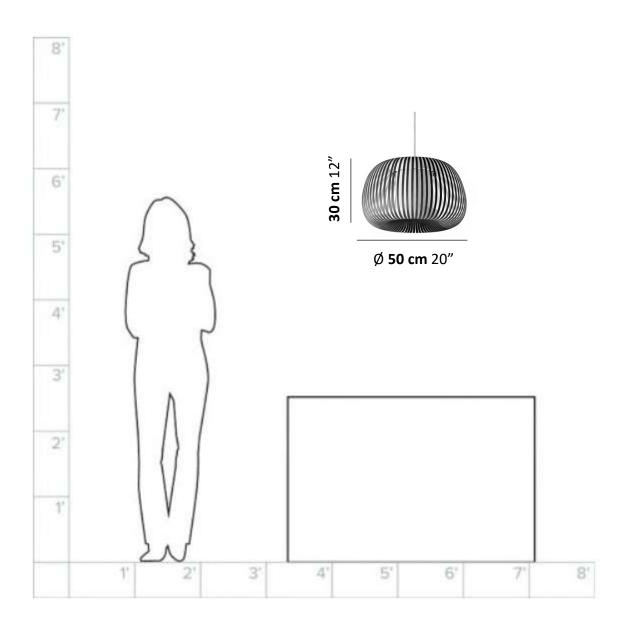

# **OVA PENDANT**

Designed by Uplight Group

### **DESIGN & INSPIRATION**

This unique pendant is made by multiple congruent strips of French Velvet covering a central cylindrical diffuser that conceals the light source. Made in Spain by expert artisans and of the highest quality materials, this piece will add a touch of elegance and sophistication to any space.

#### **LIGHT SOURCE**



1 x E26 LED 15W MAX Suggested Specs: A19 Frosted > 90 CRI | 3000K | Dimmable



- UL Listed
- Made in Spain. Constructed in French Velvet.
- Mounts directly to a standard Junction box
- White fabric cable and round metal canopy. Cable length max. 10' (field adjustable)

## **PRODUCT CODES**







uplight group.



# **OVA XL PENDANT**

Designed by Uplight Group

### **DESIGN & INSPIRATION**

This unique pendant is made by multiple congruent strips of French Velvet covering a central cylindrical diffuser that conceals the light source. Made in Spain by expert artisans and of the highest quality materials, this piece will add a touch of elegance and sophistication to any space.

#### **LIGHT SOURCE**



1 x E26 LED 15W MAX Suggested Specs: A19 Frosted > 90 CRI | 3000K | Dimmable



Dark Gray

### **SPECIFICATIONS & TECHNICAL NOTES**

- UL Listed
- Made in Spain. Constructed in French Velvet.
- Mounts directly to a standard Junction box
- White fabric cable and round metal canopy. Cable length max. 10' (field adjustable)

## **PRODUCT CODES**





Ø 76 cm 30"

upliont group.