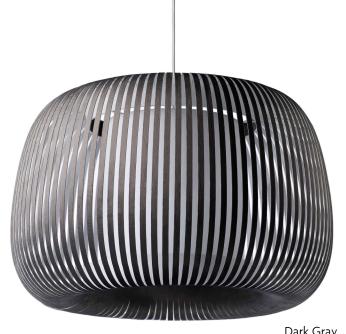

### **DESIGN & INSPIRATION**

This unique pendant is made by multiple congruent strips of French Velvet covering a central cylindrical diffuser that conceals the light source. Made in Spain by expert artisans and of the highest quality materials, this piece will add a touch of elegance and sophistication to any space.

#### **LIGHT SOURCE**

1 x E26 LED 15W MAX Suggested Specs: A19 Frosted > 90 CRI | 3000K | Dimmable

Dark Gray