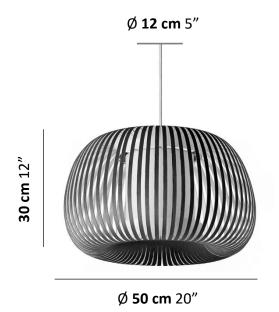

# **OVA PENDANT**

Designed by Uplight Group

### **DESIGN & INSPIRATION**

This unique pendant is made by multiple congruent strips of French Velvet covering a central cylindrical diffuser that conceals the light source. Made in Spain by expert artisans and of the highest quality materials, this piece will add a touch of elegance and sophistication to any space.

#### **LIGHT SOURCE**



1 x E26 LED 15W MAX Suggested Specs: A19 Frosted > 90 CRI | 3000K | Dimmable



- UL Listed
- Made in Spain. Constructed in French Velvet.
- Mounts directly to a standard Junction box
- White fabric cable and round metal canopy. Cable length max. 10' (field adjustable)

## **PRODUCT CODES**







uplight group.



# **OVA XL PENDANT**

Designed by Uplight Group

### **DESIGN & INSPIRATION**

This unique pendant is made by multiple congruent strips of French Velvet covering a central cylindrical diffuser that conceals the light source. Made in Spain by expert artisans and of the highest quality materials, this piece will add a touch of elegance and sophistication to any space.

#### **LIGHT SOURCE**



1 x E26 LED 15W MAX Suggested Specs: A19 Frosted > 90 CRI | 3000K | Dimmable



Dark Gray

### **SPECIFICATIONS & TECHNICAL NOTES**

- UL Listed
- Made in Spain. Constructed in French Velvet.
- Mounts directly to a standard Junction box
- White fabric cable and round metal canopy. Cable length max. 10' (field adjustable)

## **PRODUCT CODES**





Ø 76 cm 30"

upliont group.