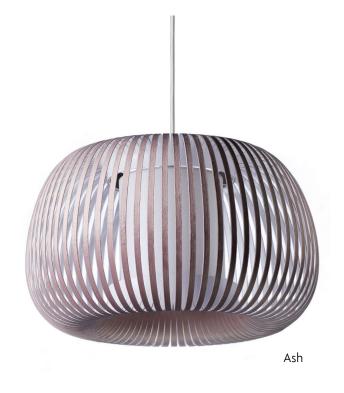

### **DESIGN & INSPIRATION**

This unique pendant is made by multiple congruent strips of French Velvet covering a central cylindrical diffuser that conceals the light source. Made in Spain by expert artisans and of the highest quality materials, this piece will add a touch of elegance and sophistication to any space.