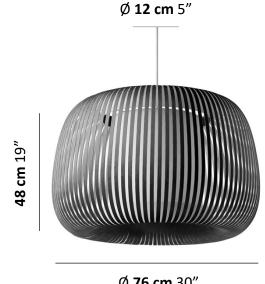

justable)

## **PRODUCT CODES**







uplight group.



# **OVA XL PENDANT**

Designed by Uplight Group

### **DESIGN & INSPIRATION**

This unique pendant is made by multiple congruent strips of French Velvet covering a central cylindrical diffuser that conceals the light source. Made in Spain by expert artisans and of the highest quality materials, this piece will add a touch of elegance and sophistication to any space.

#### **LIGHT SOURCE**



1 x E26 LED 15W MAX Suggested Specs: A19 Frosted > 90 CRI | 3000K | Dimmable



Dark Gray

### **SPECIFICATIONS & TECHNICAL NOTES**

- UL Listed
- Made in Spain. Constructed in French Velvet.
- Mounts directly to a standard Junction box
- White fabric cable and round metal canopy. Cable length max. 10' (field adjustable)

## **PRODUCT CODES**





Ø 76 cm 30"

upliont group.