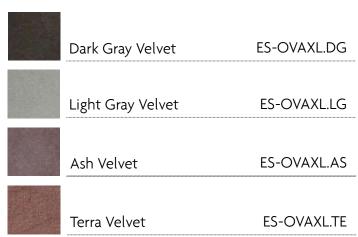

adjustable)

## **PRODUCT CODES**







uplight group.



# **OVA XL PENDANT**

Designed by Uplight Group

### **DESIGN & INSPIRATION**

This unique pendant is made by multiple congruent strips of French Velvet covering a central cylindrical diffuser that conceals the light source. Made in Spain by expert artisans and of the highest quality materials, this piece will add a touch of elegance and sophistication to any space.

#### **LIGHT SOURCE**



1 x E26 LED 15W MAX Suggested Specs: A19 Frosted > 90 CRI | 3000K | Dimmable



Dark Gray

### **SPECIFICATIONS & TECHNICAL NOTES**

- UL Listed
- Made in Spain. Constructed in French Velvet.
- Mounts directly to a standard Junction box
- White fabric cable and round metal canopy. Cable length max. 10' (field adjustable)

## **PRODUCT CODES**





Ø 76 cm 30"

upliont group.