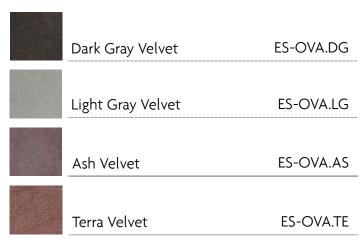

### **DESIGN & INSPIRATION**

This unique pendant is made by multiple congruent strips of French Velvet covering a central cylindrical diffuser that conceals the light source. Made in Spain by expert artisans and of the highest quality materials, this piece will add a touch of elegance and sophistication to any space.

### **SPECIFICATIONS & TECHNICAL NOTES**

- UL Listed
- Made in Spain. Constructed in French Velvet.
- Mounts directly to a standard Junction box
- White fabric cable and round metal canopy. Cable length max. 10' (field adjustable)