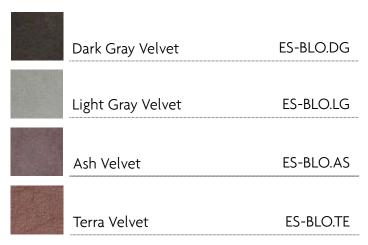

# **BLOSSOM PENDANT**

Designed by Uplight Group

## **DESIGN & INSPIRATION**

This unique pendant is made by multiple congruent strips of French Velvet covering a central cylindrical diffuser that conceals the light source. Made in Spain by expert artisans and of the highest quality materials, this piece will add a touch of elegance and sophistication to any space.

#### **LIGHT SOURCE**



1 x E26 LED 15W MAX Suggested Specs: A19 Frosted > 90 CRI | 3000K | Dimmable

## **SPECIFICATIONS & TECHNICAL NOTES**

- UL Listed
- Made in Spain. Constructed in French Velvet.
- Mounts directly to a standard Junction box
- White fabric cable and round metal canopy. Cable length max. 10' (field adjustable)

# **PRODUCT CODES**







uplight group.