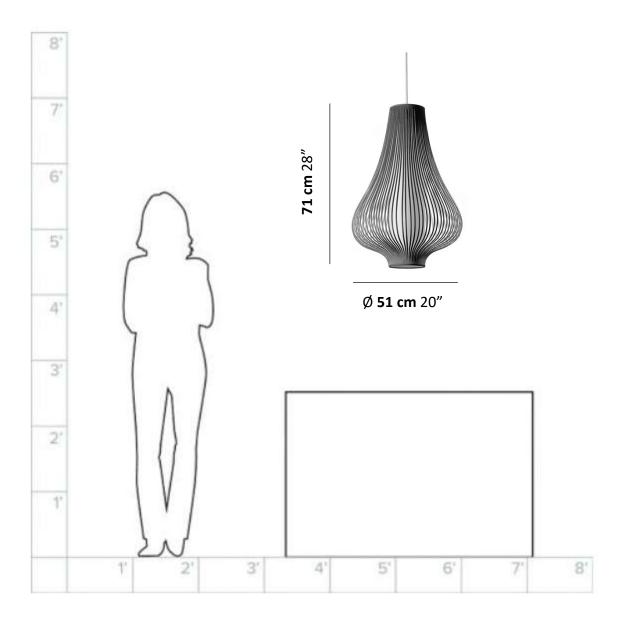

## **DESIGN & INSPIRATION**

This unique pendant is made by multiple congruent strips of French Velvet covering a central cylindrical diffuser that conceals the light source. Made in Spain by expert artisans and of the highest quality materials, this piece will add a touch of elegance and sophistication to any space.