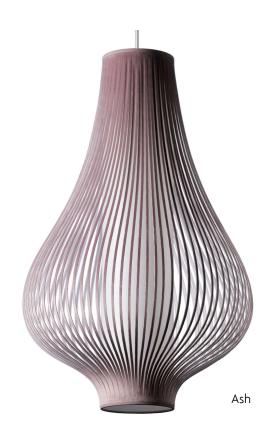

## **DESIGN & INSPIRATION**

This unique pendant is made by multiple congruent strips of French Velvet covering a central cylindrical diffuser that conceals the light source. Made in Spain by expert artisans and of the highest quality materials, this piece will add a touch of elegance and sophistication to any space.