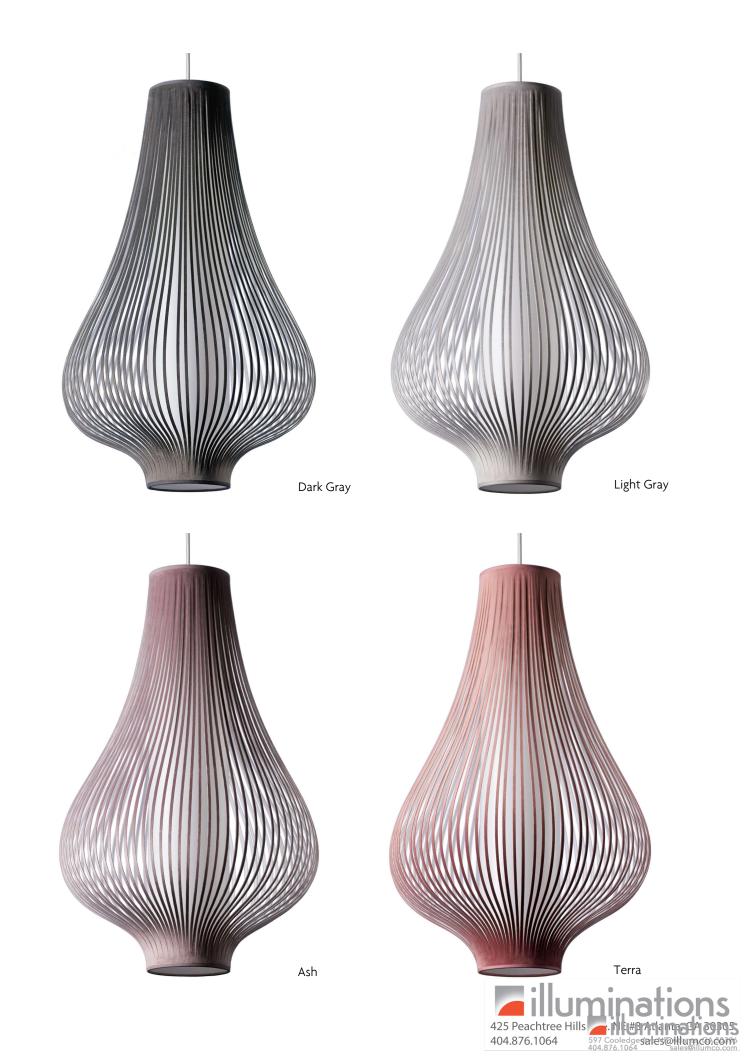

## **DESIGN & INSPIRATION**

This unique pendant is made by multiple congruent strips of French Velvet covering a central cylindrical diffuser that conceals the light source. Made in Spain by expert artisans and of the highest quality materials, this piece will add a touch of elegance and sophistication to any space.

## **SPECIFICATIONS & TECHNICAL NOTES**

- UL Listed
- Made in Spain. Constructed in French Velvet.
- Mounts directly to a standard Junction box
- White fabric cable and round metal canopy. Cable length max. 10' (field adjustable)