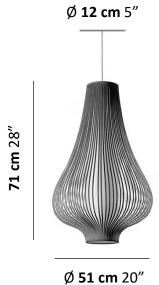

## **SPECIFICATIONS & TECHNICAL NOTES**

- UL Listed
- Made in Spain. Constructed in French Velvet.
- Mounts directly to a standard Junction box
- White fabric cable and round metal canopy. Cable length max. 10' (field adjustable)