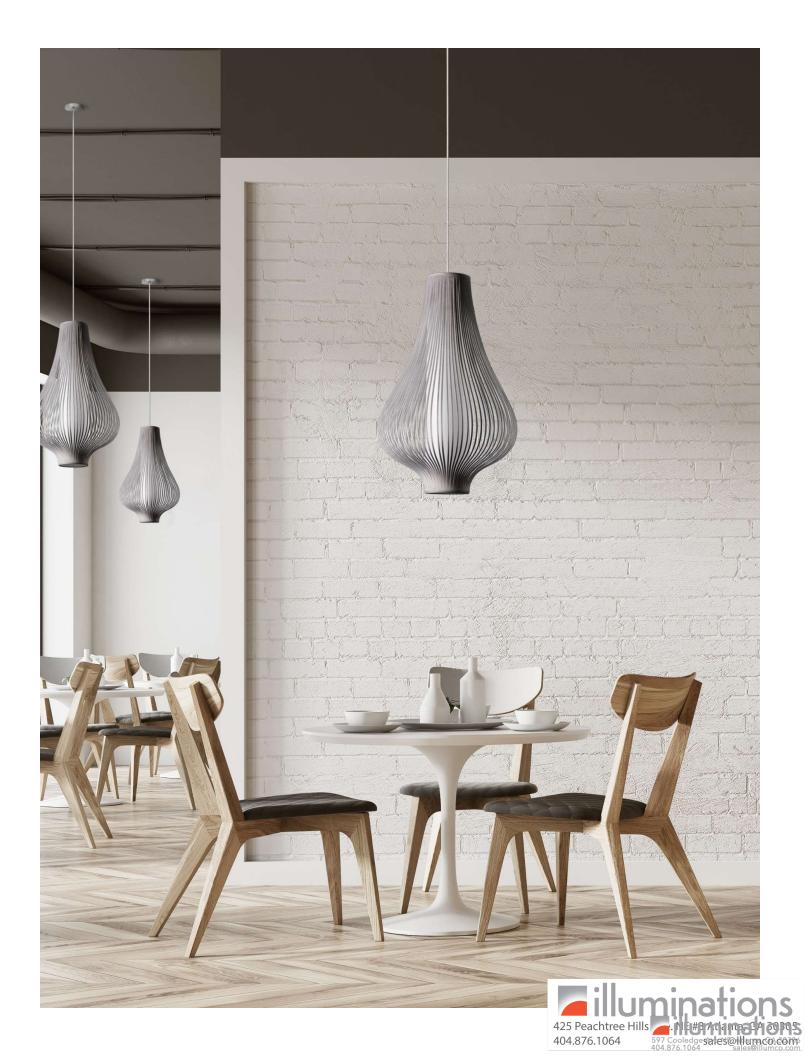

# **BLOSSOM PENDANT**

Designed by Uplight Group

## **DESIGN & INSPIRATION**

This unique pendant is made by multiple congruent strips of French Velvet covering a central cylindrical diffuser that conceals the light source. Made in Spain by expert artisans and of the highest quality materials, this piece will add a touch of elegance and sophistication to any space.