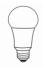

#### LIGHT SOURCE

1 x E26 LED 15W MAX Suggested Specs: A19 Frosted > 90 CRI | 13000K | Dimmable