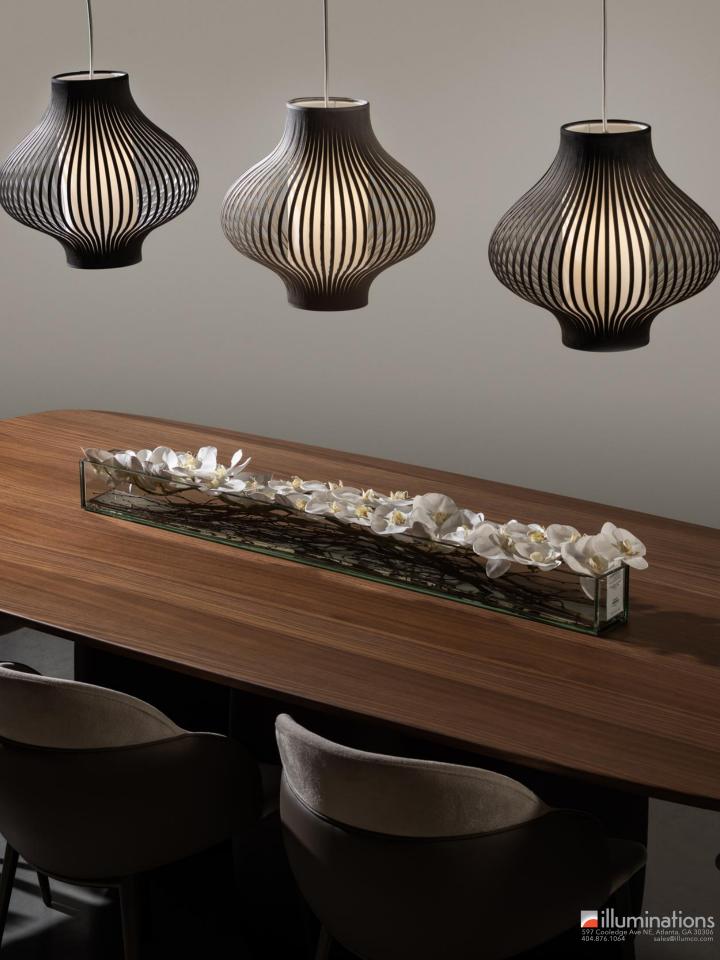

## **BLOSSOM SMALL PENDANT**

Designed by Uplight Group

#### **DESIGN & INSPIRATION**

This unique pendant is made by multiple congruent strips of French Velvet covering a central cylindrical diffuser that conceals the light source. Made in Spain by expert artisans and of the highest quality materials, this piece will add a touch of elegance and sophistication to any space.