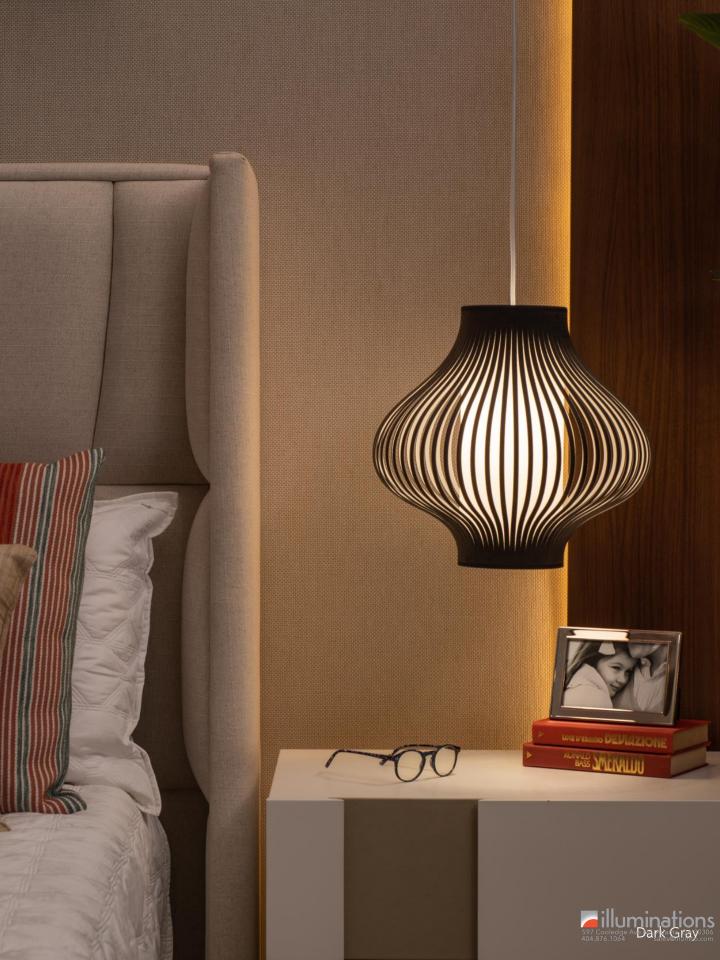

## **BLOSSOM SMALL PENDANT**

Designed by Uplight Group

#### **DESIGN & INSPIRATION**

This unique pendant is made by multiple congruent strips of French Velvet covering a central cylindrical diffuser that conceals the light source. Made in Spain by expert artisans and of the highest quality materials, this piece will add a touch of elegance and sophistication to any space.

# SPECIFICATIONS & TECHNICAL NOTES

- UL Listed
- Made in Spain. Constructed in French Velvet.
- Mounts directly to a standard Junction box
- White fabric cable and round metal canopy. Cable length max. 10' (field adjustable)