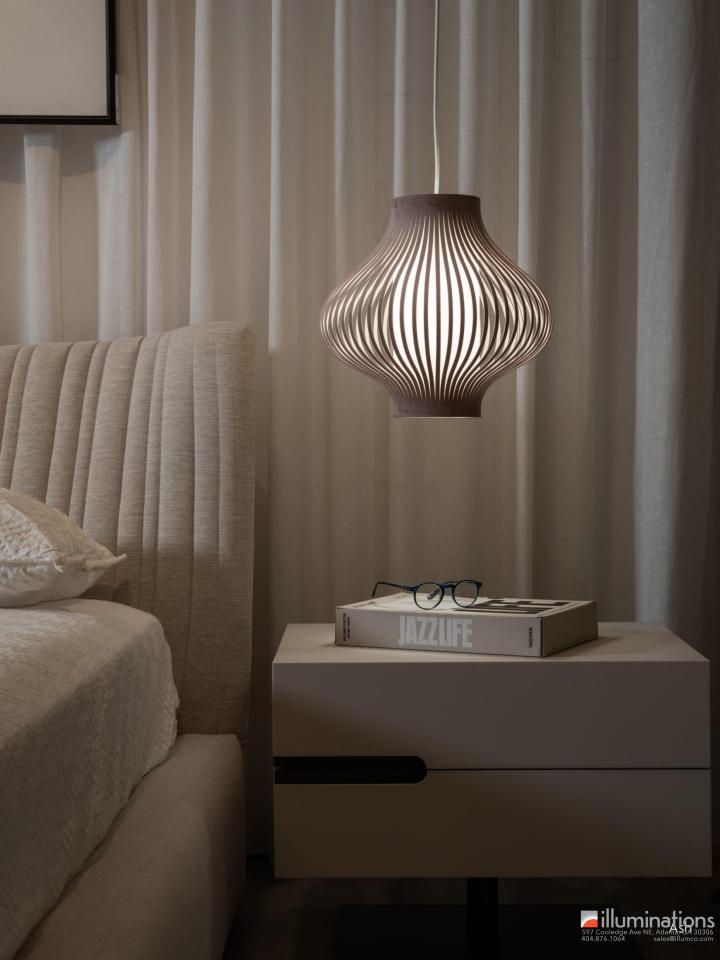

## **BLOSSOM SMALL PENDANT**

Designed by Uplight Group

#### **DESIGN & INSPIRATION**

This unique pendant is made by multiple congruent strips of French Velvet covering a central cylindrical diffuser that conceals the light source. Made in Spain by expert artisans and of the highest quality materials, this piece will add a touch of elegance and sophistication to any space.

# SPECIFICATIONS & TECHNICAL NOTES

- UL Listed
- Made in Spain. Constructed in French Velvet.
- Mounts directly to a standard Junction box
- White fabric cable and round metal canopy. Cable length max. 10' (field adjustable)