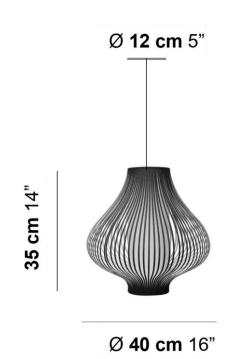

# SPECIFICATIONS & TECHNICAL NOTES

- UL Listed
- Made in Spain. Constructed in French Velvet.
- Mounts directly to a standard Junction box
- White fabric cable and round metal canopy. Cable length max. 10' (field adjustable)