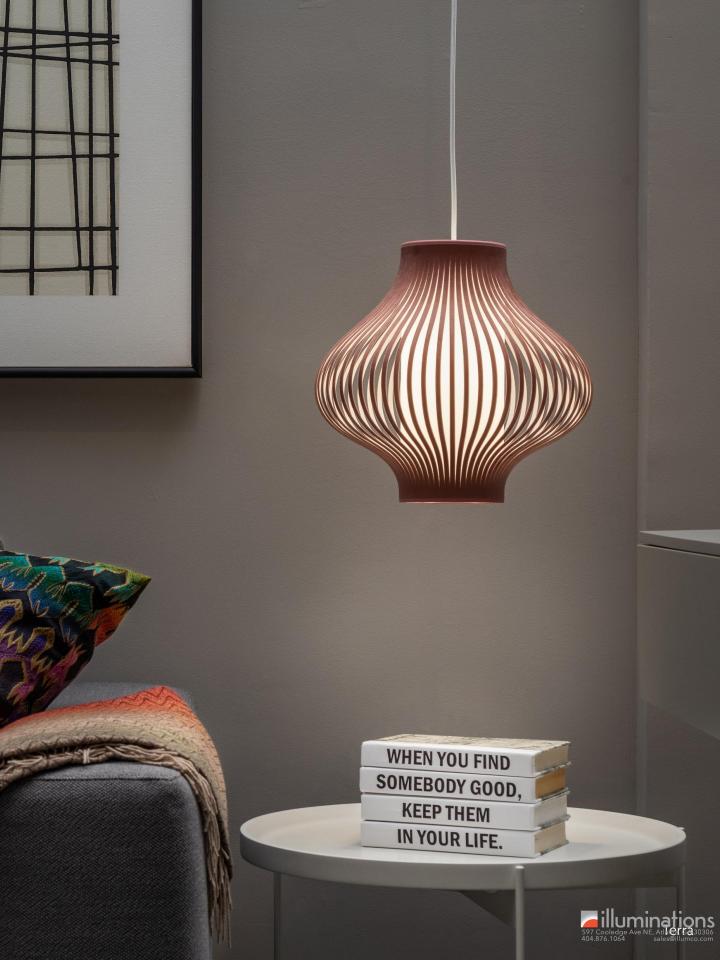

## **BLOSSOM SMALL PENDANT**

Designed by Uplight Group

#### **DESIGN & INSPIRATION**

This unique pendant is made by multiple congruent strips of French Velvet covering a central cylindrical diffuser that conceals the light source. Made in Spain by expert artisans and of the highest quality materials, this piece will add a touch of elegance and sophistication to any space.

# SPECIFICATIONS & TECHNICAL NOTES

- UL Listed
- Made in Spain. Constructed in French Velvet.
- Mounts directly to a standard Junction box
- White fabric cable and round metal canopy. Cable length max. 10' (field adjustable)