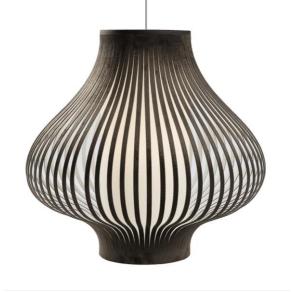

## **BLOSSOM SMALL PENDANT**

Designed by Uplight Group

#### **DESIGN & INSPIRATION**

This unique pendant is made by multiple congruent strips of French Velvet covering a central cylindrical diffuser that conceals the light source. Made in Spain by expert artisans and of the highest quality materials, this piece will add a touch of elegance and sophistication to any space.