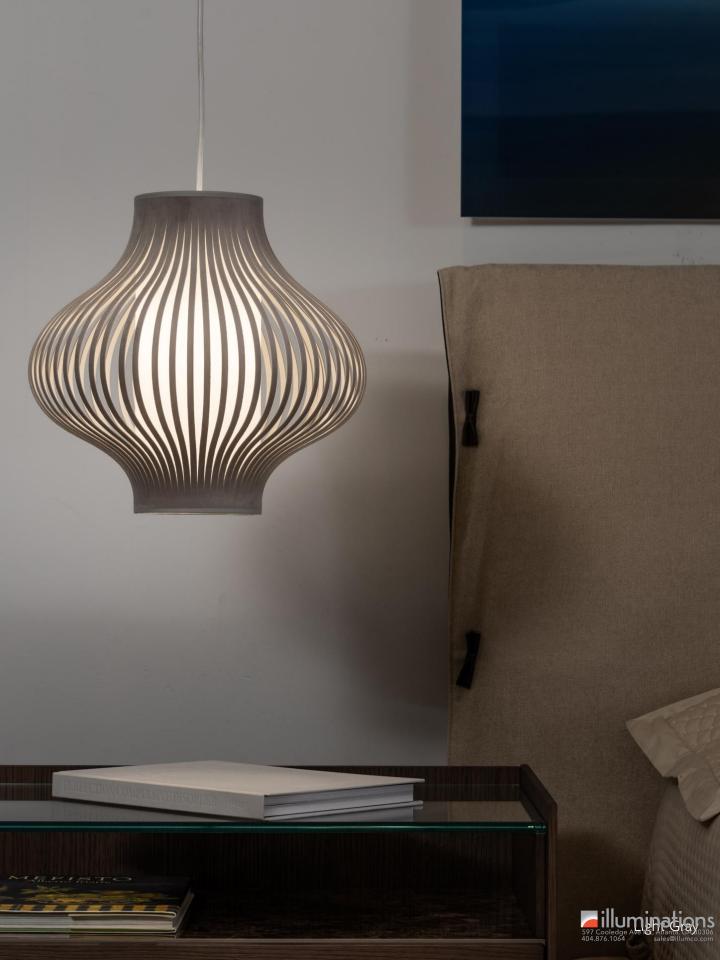

## **BLOSSOM SMALL PENDANT**

Designed by Uplight Group

#### **DESIGN & INSPIRATION**

This unique pendant is made by multiple congruent strips of French Velvet covering a central cylindrical diffuser that conceals the light source. Made in Spain by expert artisans and of the highest quality materials, this piece will add a touch of elegance and sophistication to any space.

# SPECIFICATIONS & TECHNICAL NOTES

- UL Listed
- Made in Spain. Constructed in French Velvet.
- Mounts directly to a standard Junction box
- White fabric cable and round metal canopy. Cable length max. 10' (field adjustable)