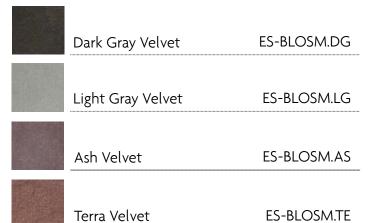

#### **DESIGN & INSPIRATION**

This unique pendant is made by multiple congruent strips of French Velvet covering a central cylindrical diffuser that conceals the light source. Made in Spain by expert artisans and of the highest quality materials, this piece will add a touch of elegance and sophistication to any space.

# SPECIFICATIONS & TECHNICAL NOTES

- UL Listed
- Made in Spain. Constructed in French Velvet.
- Mounts directly to a standard Junction box
- White fabric cable and round metal canopy. Cable length max. 10' (field adjustable)