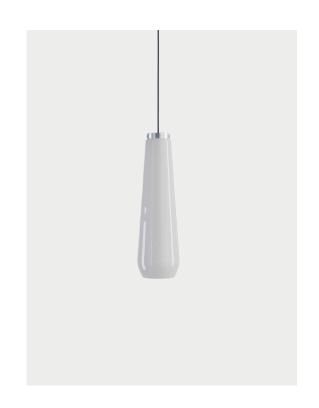

## GLASS DROP, *design by* Diesel Creative Team, 2021

SUSPENSION

Like a drop of incandescent material, Glass Drop seems to represent the magical and elusive nature of blown glass at the instant it is both fluid and solid, just before it takes shape.

| Glass Drop                                                 |                       | Light source              | Frame | Diffuser: Blown Glass | Code            |
|------------------------------------------------------------|-----------------------|---------------------------|-------|-----------------------|-----------------|
| 5.31°<br>ø13.5 cm<br>157.4°<br>400 cm<br>17.91°<br>45.5 cm |                       | E27 LED<br>• 1 × 25W      | _     | White                 | 504301          |
|                                                            | 6.31° a 13.5 cm       | LED Medium base • 1 × 25W | _     | Chrome                | 504302          |
| Net weight: 1.77 kg                                        | Gross weight: 0.00 kg | Parcels: N°2 Volume: 0.00 | 00 m³ | Dim 🕝 IP20            | Energy Saving 🕸 |