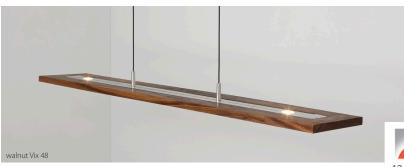

## Vix 34 / Vix 48

linear pendant

Vix 34 dimensions - 34" x 8" - 0.75" H
Vix 48 dimensions - 48" x 8" - 0.75 "H
Solid wood, Polymer (CM-052),
Aluminum (CM-006)
Vix 34 weight - 10 lbs, Vix 48 weight - 15 lbs
Energy efficient LED light source
Light output - 1720 lumens
[Down light - 1030, Up light - 690]
Light color - 2700 K (warm)

48"

LED power consumption - 16W Input voltage - 120V Dimmable (use ELV or TRIAC dimmer)

Color accuracy - 90+ CRI

Linear canopy included Wood canopy covers are now available Walnut canopy cover: part #60-130-005W

Dark Stained Walnut canopy cover: part #60-130-005D See page 36 for more canopy information 6' drop length, field adjustable

Suitable for a sloped ceiling Wood grain will vary

Specifications subject to change

MATERIAL & FINISH OPTIONS
Vix 34 part # 07 - 140 - \_\_\_
Vix 48 part # 07 - 130 - \_\_\_

Wood Body:
walnut (CM-001) W |
dark stained walnut (CM-002) D

Alternate input voltages available

Non-pictured finish option