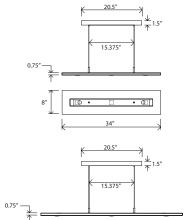

## Vix 34 / Vix 48

linear pendant

Vix 34 dimensions - 34" x 8" - 0.75" H
Vix 48 dimensions - 48" x 8" - 0.75 "H
Solid wood, Polymer (CM-052),
Aluminum (CM-006)
Vix 34 weight - 10 lbs, Vix 48 weight - 15 lbs
Energy efficient LED light source
Light output - 1720 lumens
[Down light - 1030, Up light - 690]
Light color - 2700 K (warm)

48"

LED power consumption - 16W Input voltage - 120V Dimmable (use ELV or TRIAC dimmer)

Color accuracy - 90+ CRI

Linear canopy included Wood canopy covers are now available Walnut canopy cover: part #60-130-005W