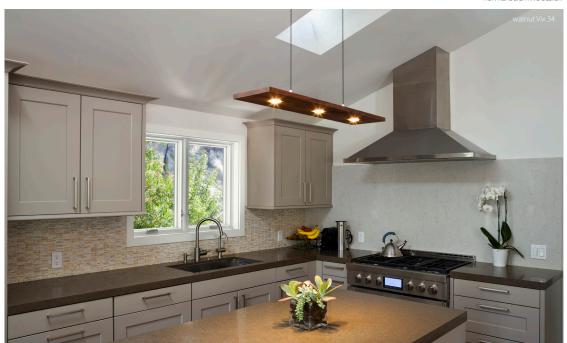

Dark Stained Walnut (CM-002)

RON NEAL LIGHTING DESIG

EURO KITCHEN & BAT

A clean, modern fixture finely executed. With multiple down and up lights, the Vix provides lots of usable light in a very unobtrusive design.