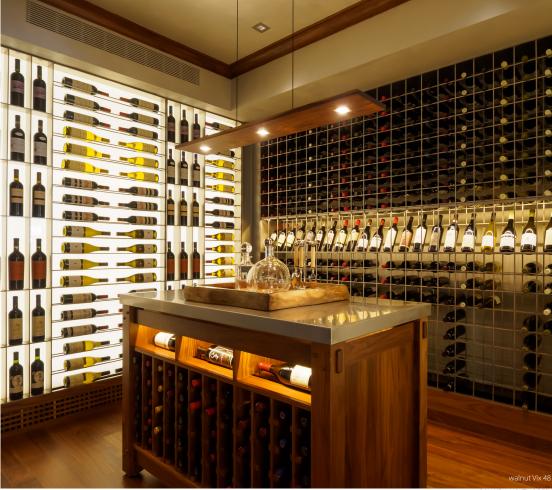

Dark Stained Walnut (CM-002)

RON NEAL LIGHTING DESIG

EURO KITCHEN & BAT

A clean, modern fixture finely executed. With multiple down and up lights, the Vix provides lots of usable light in a very unobtrusive design.