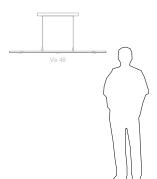

## Vix 34 / Vix 48

linear pendant

Vix 34 dimensions - 34" x 8" - 0.75" H
Vix 48 dimensions - 48" x 8" - 0.75 "H
Solid wood, Polymer (CM-052),
Aluminum (CM-006)
Vix 34 weight - 10 lbs, Vix 48 weight - 15 lbs
Energy efficient LED light source
Light output - 1720 lumens
[Down light - 1030, Up light - 690]
Light color - 2700 K (warm)

48"

LED power consumption - 16W Input voltage - 120V Dimmable (use ELV or TRIAC dimmer)

Color accuracy - 90+ CRI

Linear canopy included Wood canopy covers are now available Walnut canopy cover: part #60-130-005W