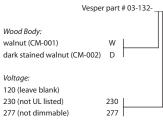

MATERIAL & FINISH OPTIONS

The Vesper is a very simple geometric sculpture composed of brushed aluminum, oiled American black walnut, and white polymer. The light not only washes up and down the wall but also filters out through the composition, exhibiting the fixture's depth in three dimensions.