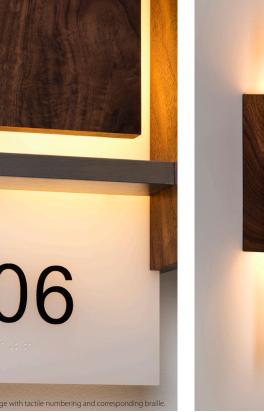

## Vesper . sconce

Dimensions - 15" X 8" X 4" Solid wood, frosted polymer (CM-024), aluminum Product weight - 4 lbs Energy efficient LED light source Light output - 1130 Lumens Light color - 2700 K (warm) Color accuracy - 90+ CRI LED power consumption - 13W Dimmable (use ELV or TRIAC dimmer) ADA compliant hotel room signage with tactile numbering and corresponding braille available. Wood grain will vary Specifications subject to change