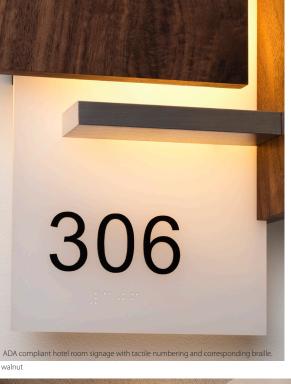

## Vesper . sconce

Dimensions - 15" X 8" X 4" Solid wood, frosted polymer (CM-024), aluminum Product weight - 4 lbs Energy efficient LED light source Light output - 1130 Lumens Light color - 2700 K (warm) Color accuracy - 90+ CRI LED power consumption - 13W Dimmable (use ELV or TRIAC dimmer) ADA compliant hotel room signage with tactile numbering and corresponding braille available. Wood grain will vary Specifications subject to change