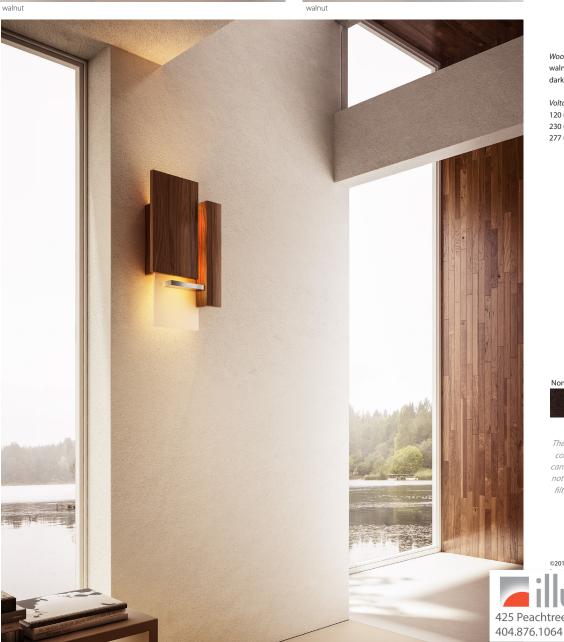

MATERIAL & FINISH OPTIONS

The Vesper is a very simple geometric sculpture composed of brushed aluminum, oiled American black walnut, and white polymer. The light not only washes up and down the wall but also filters out through the composition, exhibiting the fixture's depth in three dimensions.