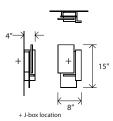

## Vesper . sconce

Dimensions - 15" X 8" X 4" Solid wood, frosted polymer (CM-024), aluminum Product weight - 4 lbs Energy efficient LED light source Light output - 1130 Lumens Light color - 2700 K (warm) Color accuracy - 90+ CRI LED power consumption - 13W Dimmable (use ELV or TRIAC dimmer) ADA compliant hotel room signage with tactile numbering and corresponding braille available. Wood grain will vary Specifications subject to change