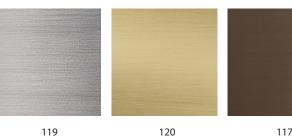

### Finish 2 - METAL

Brushed Aluminum CM - 119 120 Brushed Brass CM - 120 117 Distressed Brass CM - 117