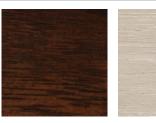

## Finish 1 - WOOD BODY

001 Walnut CM - 001

002 Dark Stained Walnut CM - 002

095 White Washed Oak CM - 095