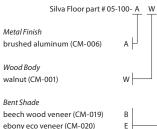

## Silva Floor

Dimensions: 16" x 15", 4'-4" Materials: solid wood, aluminum, bent shade Articulating head Product weight: 4 lb Light source: integrated LED Light output: 565 Lumens (source) Light color: 2700 K Color accuracy: 90+ CRI Power usage: 7 W Input voltage: 12V DC (adapter included) Includes 72" white braided cord Dimmable on fixture Wood grain will vary Specifications subject to change

## MATERIAL & FINISH OPTIONS

Alternate voltage/plug styles are available

ebony eco veneer (CM-020)

white linen (CM-058)

L

ebony eco veneer (CM-020) white linen (CM-058)

Also available in larger version, see Silva Giant, and smaller version, see Silva Table.