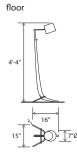

## Silva Floor

Dimensions: 16" x 15", 4'-4" Materials: solid wood, aluminum, bent shade Articulating head Product weight: 4 lb Light source: integrated LED Light output: 565 Lumens (source) Light color: 2700 K Color accuracy: 90+ CRI Power usage: 7 W Input voltage: 12V DC (adapter included) Includes 72" white braided cord Dimmable on fixture Wood grain will vary Specifications subject to change