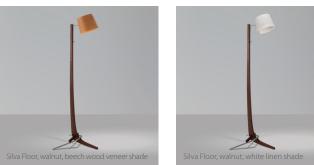

## MATERIAL & FINISH OPTIONS

Alternate voltage/plug styles are available

ebony eco veneer (CM-020)

white linen (CM-058)

L

ebony eco veneer (CM-020) white linen (CM-058)

Also available in larger version, see Silva Giant, and smaller version, see Silva Table.