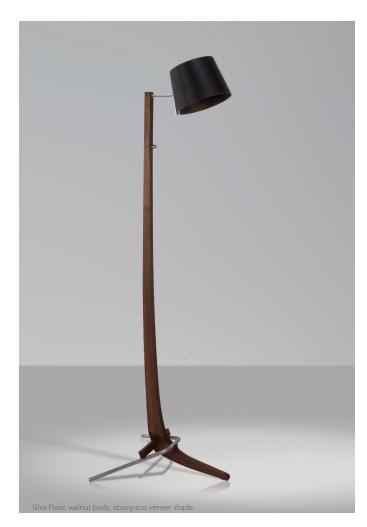

The Silva Floor is slender, elegant, and poised while delivering great functionality. The tri-leg base finds stability on uneven surfaces and allows the cord to exit discreetly and effectively. It feels signature and iconic while still keeping a clean and timeless modern aesthetic.

## Silva Floor

Dimensions: 16" x 15", 4'-4" Materials: solid wood, aluminum, bent shade Articulating head Product weight: 4 lb Light source: integrated LED Light output: 565 Lumens (source) Light color: 2700 K Color accuracy: 90+ CRI Power usage: 7 W Input voltage: 12V DC (adapter included) Includes 72" white braided cord Dimmable on fixture Wood grain will vary Specifications subject to change